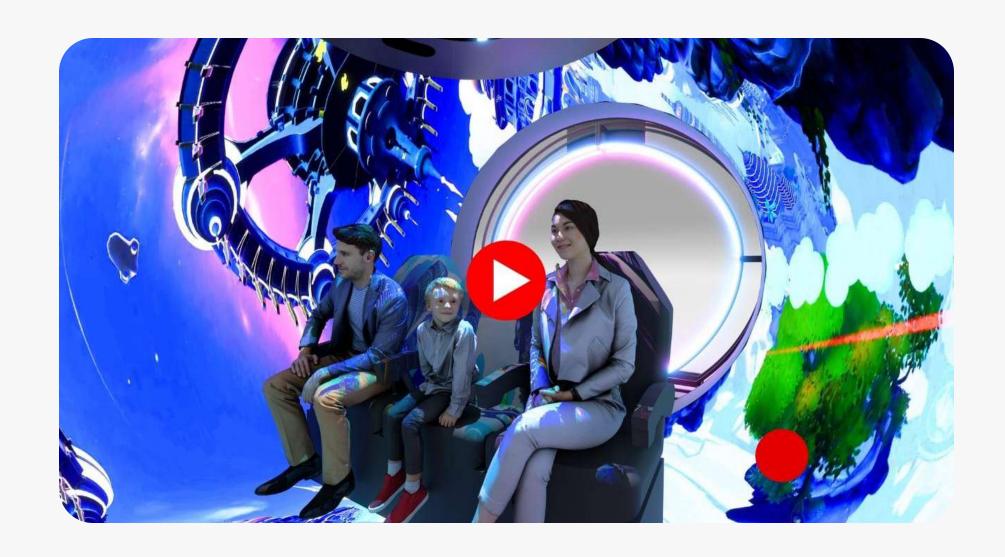

An exhilarating, VR-like ride, experienced inside a 360-degree projection dome. Motion seats synchronise seamlessly with wrap-around visuals to deliver an astounding immersive journey, without the need for goggles or headsets.

#### WATCH TO LEARN ABOUT IT

#### **ALL ABOUT THE MOTION SEATS**

Motion seats synchronise seamlessly with the cinematic action, intensifying the audience's immersion and authentically recreating the sensations of being inside the movie itself.