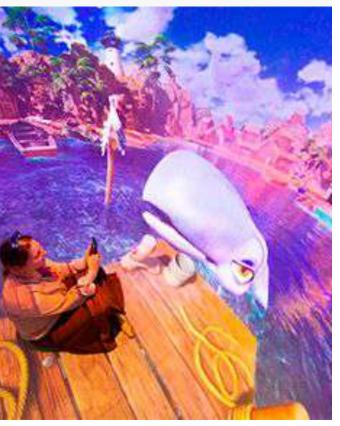

## WHY AUDIENCES LOVE IT!

Powerful VR-like experience that fully immerses the viewer

Immersion into the heart-pounding action of the movie

Special effects
(wind, water, leg
tickle) that enhance
the storyline

#### **ALL ABOUT THE MOTION SEATS**

Motion seats synchronise seamlessly with the cinematic action, intensifying the audience's immersion and authentically recreating the sensations of being inside the movie itself.