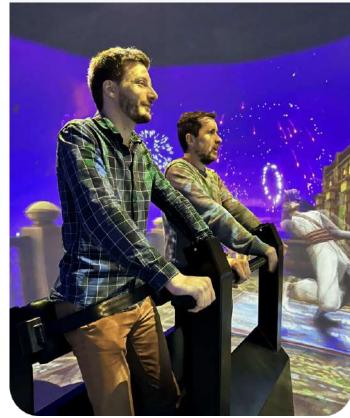

#### **ALL ABOUT THE MOTION SEATS**

Motion seats synchronise seamlessly with the cinematic action, intensifying the audience's immersion and authentically recreating the sensations of being inside the movie itself.

#### **KEY FEATURES**

- Audio and visual synchronisation
- Dynamic programmed movements
- Special effects wind, water, leg-tickle
- Comfortable, cushioned seats

We partner with all major motion seat suppliers, including Triotech, creators of the SuperFly stand-up motion platform