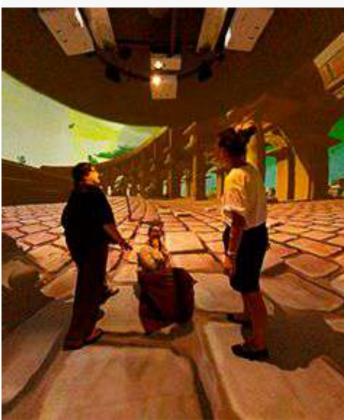

An exhilarating, VR-like ride, experienced inside a 360-degree projection dome. Motion seats synchronise seamlessly with wrap-around visuals to deliver an astounding immersive journey, without the need for goggles or headsets.

## ALL ABOUT THE DOME

The Super Reality Dome is our most immersive yet, with an extended projection area that seamlessly covers the walls and floor of the dome.

Available in a range of sizes, starting from 4.5m diameter.