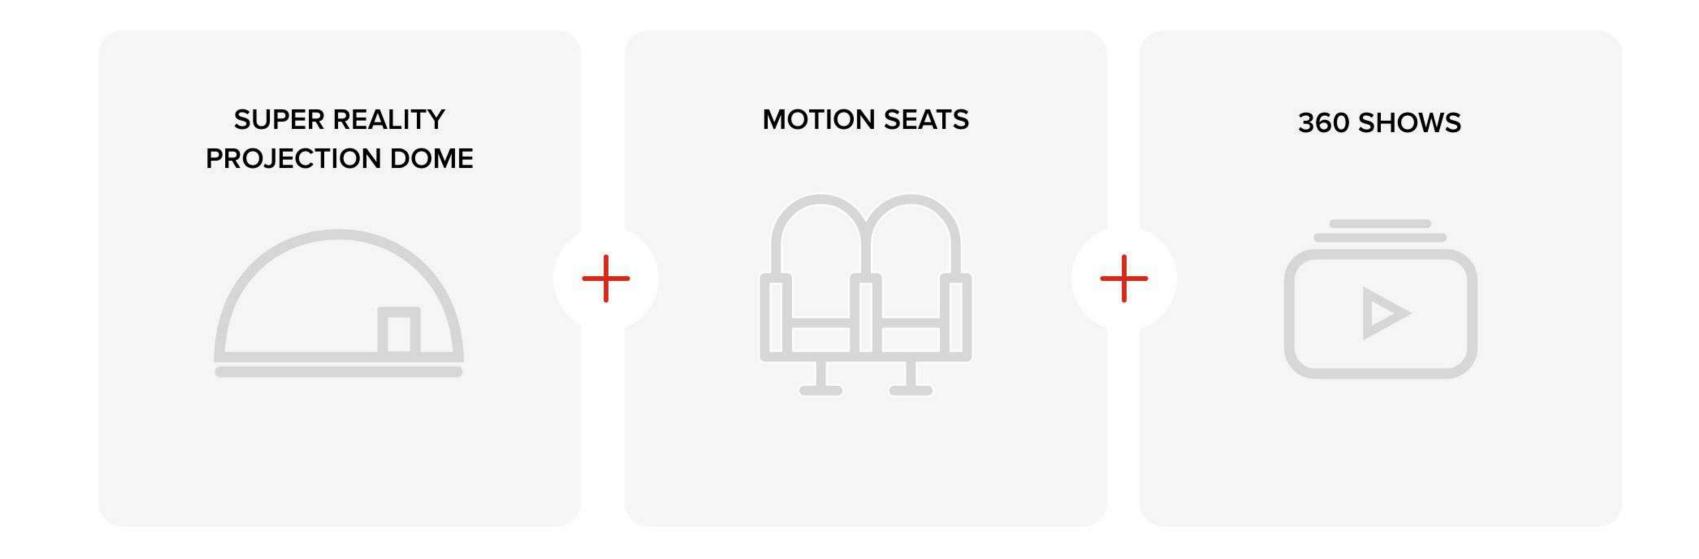

An exhilarating, VR-like ride, experienced inside a 360-degree projection dome. Motion seats synchronise seamlessly with wrap-around visuals to deliver an astounding immersive journey, without the need for goggles or headsets.

## **PACKAGE**