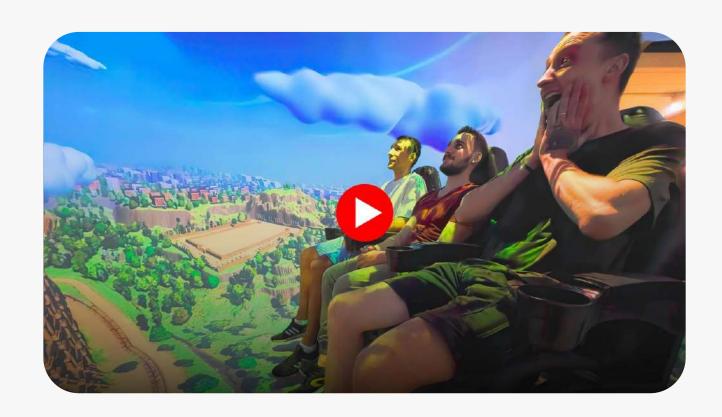

An exhilarating, VR-like ride, experienced inside a 360-degree projection dome. Motion seats synchronise seamlessly with wrap-around visuals to deliver an astounding immersive journey, without the need for goggles or headsets.

#### WATCH TO LEARN ABOUT IT