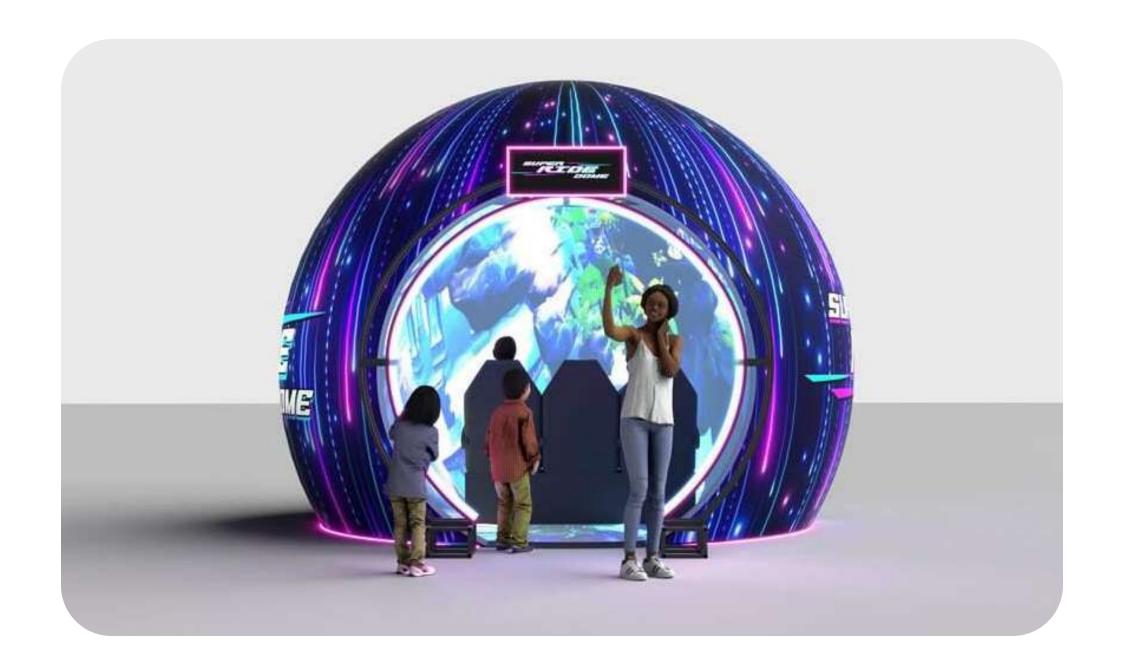

An exhilarating, VR-like ride, experienced inside a 360-degree projection dome. Motion seats synchronise seamlessly with wrap-around visuals to deliver an astounding immersive journey, without the need for goggles or headsets.

## ALL ABOUT THE DOME

The Super Reality Dome is our most immersive yet, with an extended projection area that seamlessly covers the walls and floor of the dome.

Available in a range of sizes, starting from 4.5m diameter.

#### **ALL ABOUT THE MOTION SEATS**

Motion seats synchronise seamlessly with the cinematic action, intensifying the audience's immersion and authentically recreating the sensations of being inside the movie itself.