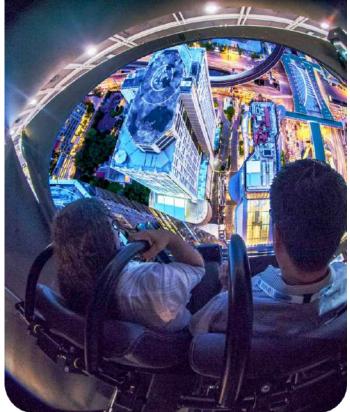

## ALL ABOUT THE DOME

The Super Reality Dome is our most immersive yet, with an extended projection area that seamlessly covers the walls and floor of the dome.

Available in a range of sizes, starting from 4.5m diameter.

#### **ALL ABOUT THE MOTION SEATS**

Motion seats synchronise seamlessly with the cinematic action, intensifying the audience's immersion and authentically recreating the sensations of being inside the movie itself.