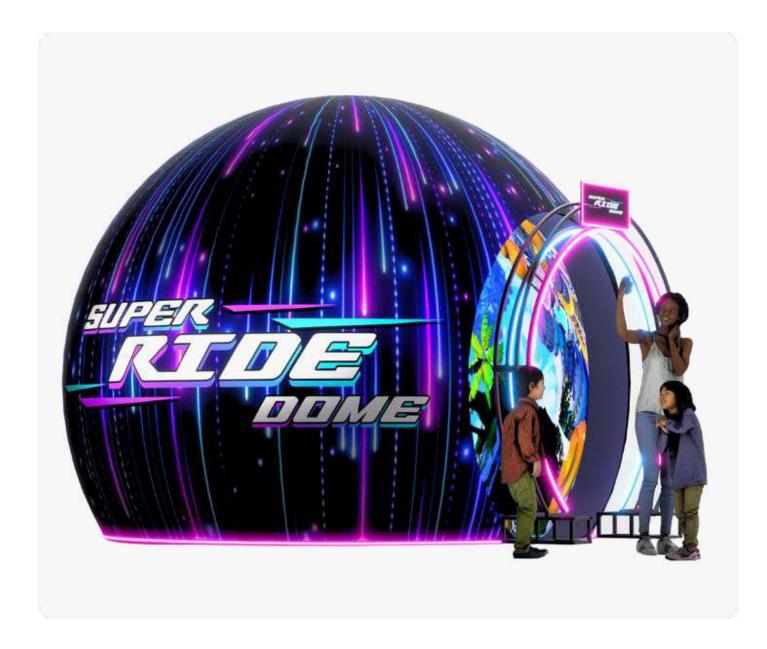

## ALL ABOUT THE DOME

The Super Reality Dome is our most immersive yet, with an extended projection area that seamlessly covers the walls and floor of the dome.

Available in a range of sizes, starting from 4.5m diameter.

# THE SUPER RIDE DOME WAS LAUNCHED TO THE THEME PARKS AND ATTRACTIONS INDUSTRY AT IAAPA ASIA, SINGAPORE, JUNE 2023

- Attended by 5,300 delegates from 75 countries
- Won a Brass Ring Award for Best Exhibit
- Overwhelmingly positive visitor feedback