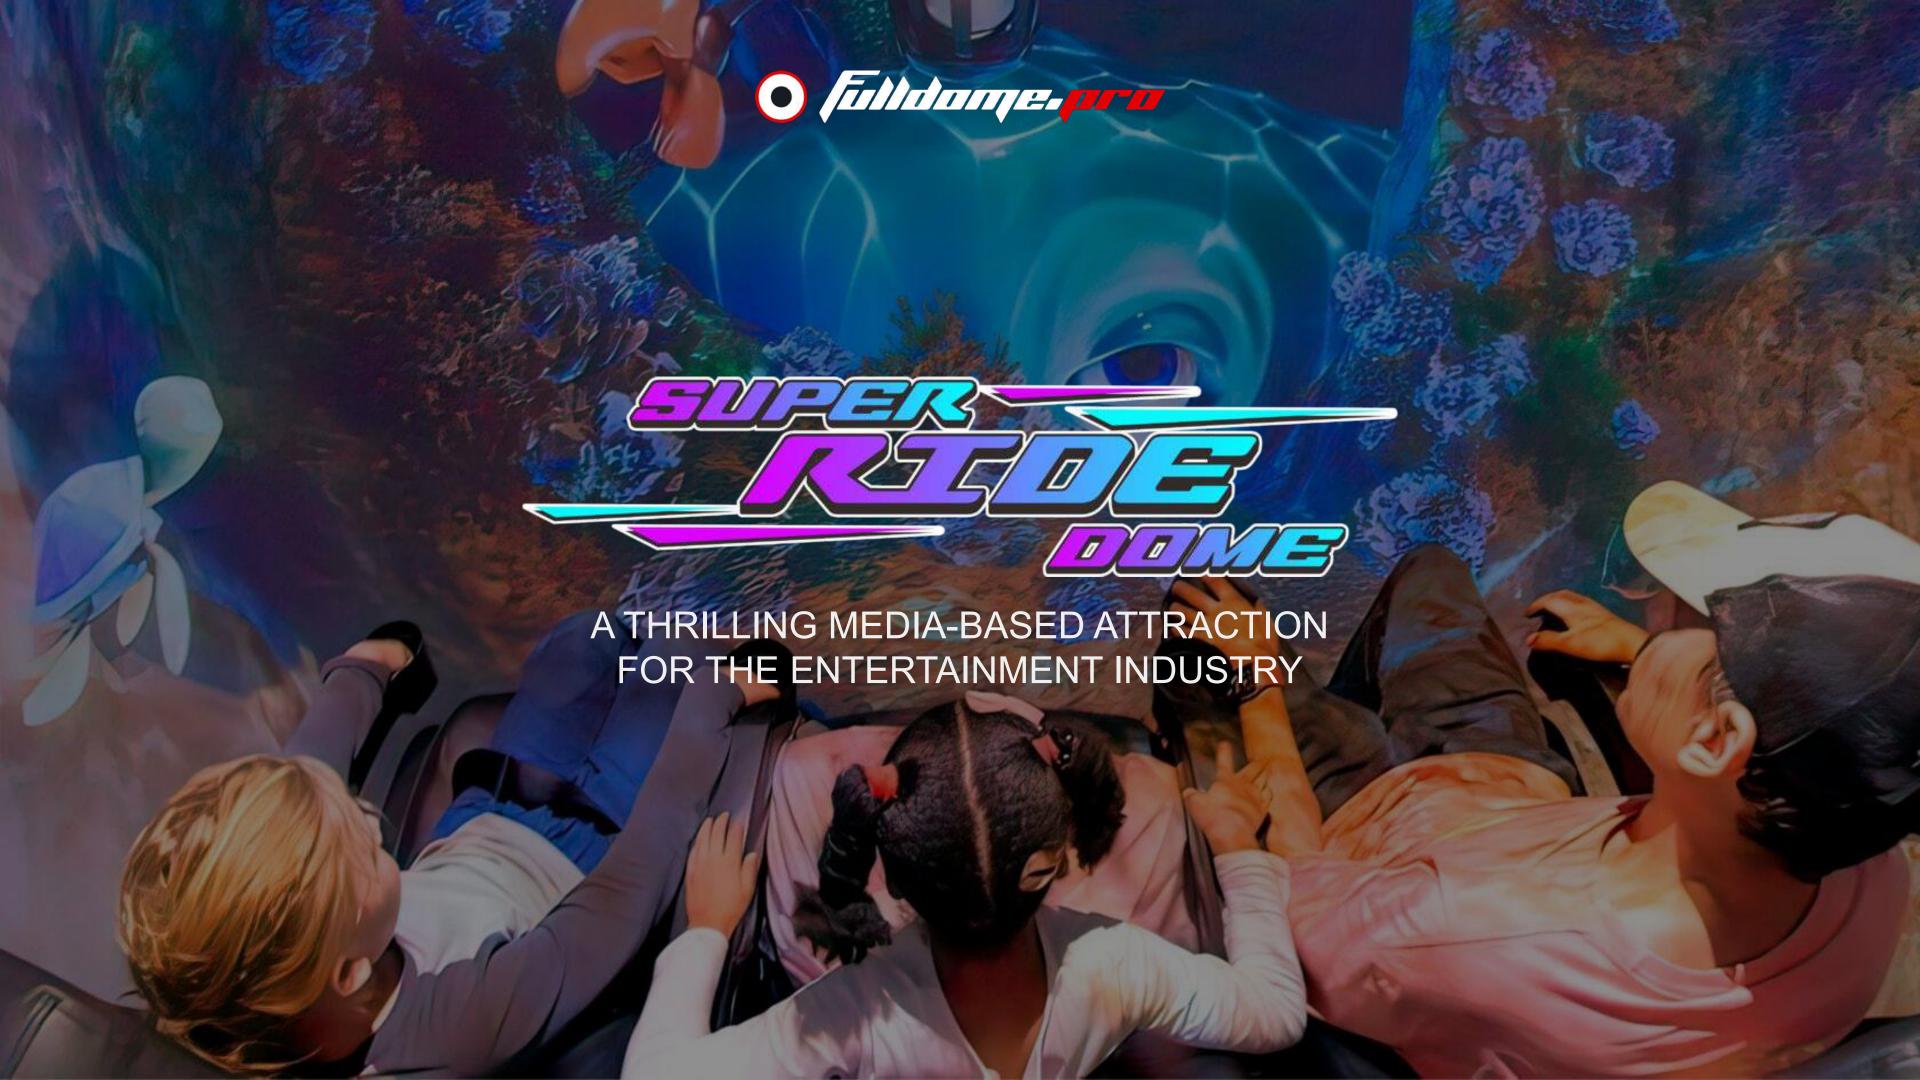

An exhilarating, VR-like ride, experienced inside a 360-degree projection dome. Motion seats synchronise seamlessly with wrap-around visuals to deliver an astounding immersive journey, without the need for goggles or headsets.

## WHY AUDIENCES LOVE IT!

Powerful VR-like experience that fully immerses the viewer

Immersion into the heart-pounding action of the movie

Special effects
(wind, water, leg
tickle) that enhance
the storyline

The highest-quality immersive projection on the walls and floor of the dome

No goggles or headsets required

## ALL ABOUT THE DOME

The Super Reality Dome is our most immersive yet, with an extended projection area that seamlessly covers the walls and floor of the dome.

Available in a range of sizes, starting from 4.5m diameter.