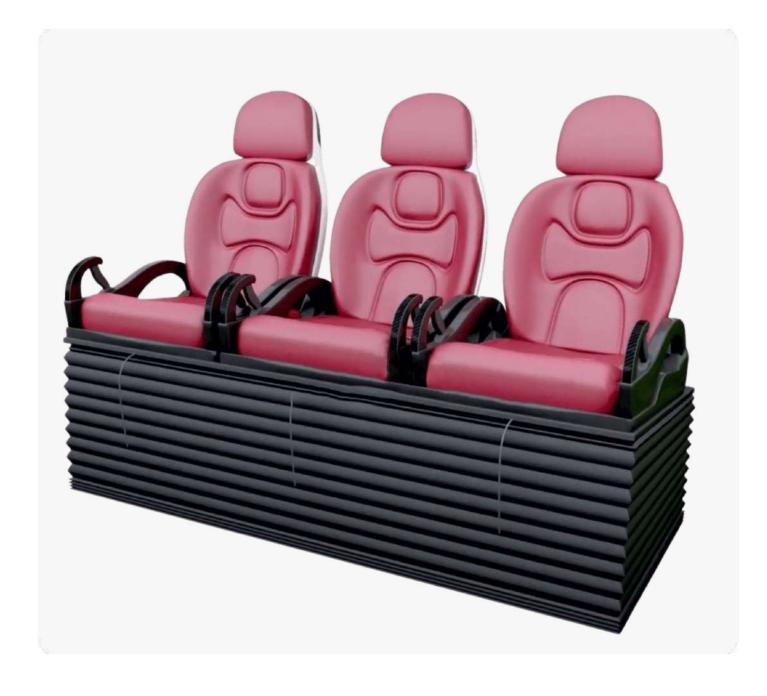

#### **ALL ABOUT THE MOTION SEATS**

Motion seats synchronise seamlessly with the cinematic action, intensifying the audience's immersion and authentically recreating the sensations of being inside the movie itself.

#### **KEY FEATURES**

- Audio and visual synchronisation
- Dynamic programmed movements
- Special effects wind, water, leg-tickle
- Comfortable, cushioned seats

We partner with all major motion seat suppliers, including Triotech, creators of the SuperFly stand-up motion platform