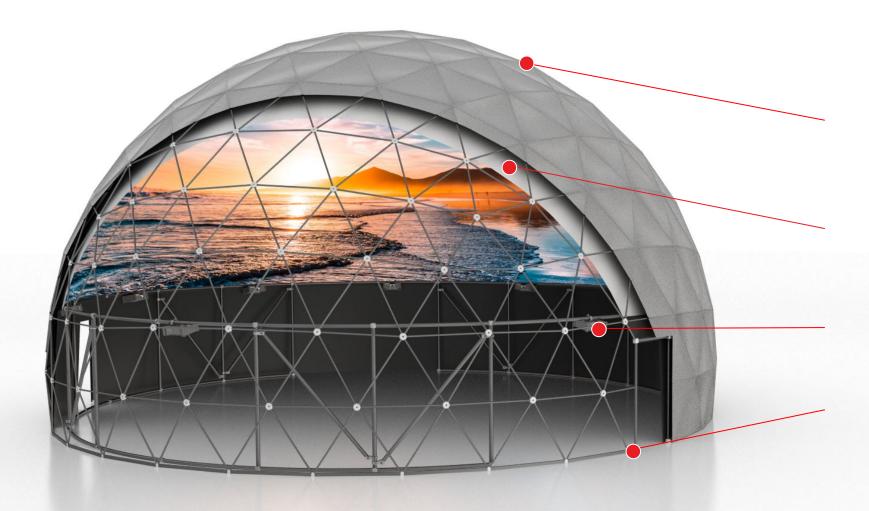

#### **ADVANTAGES**

Choice of standard, custom print, or inflatable cover and external mapping

Projection screen for 360 presentations, customized immersive content, and fulldome shows

Up to 8K projector resolution for domes of any size

Variety of sizes - from 3m (10ft) to 35m (115ft) in diameter

DIGITAL AUTO-CALIBRATION

MOBILE/ FIXED

CERTIFIED DESIGN AND ENGINEERING