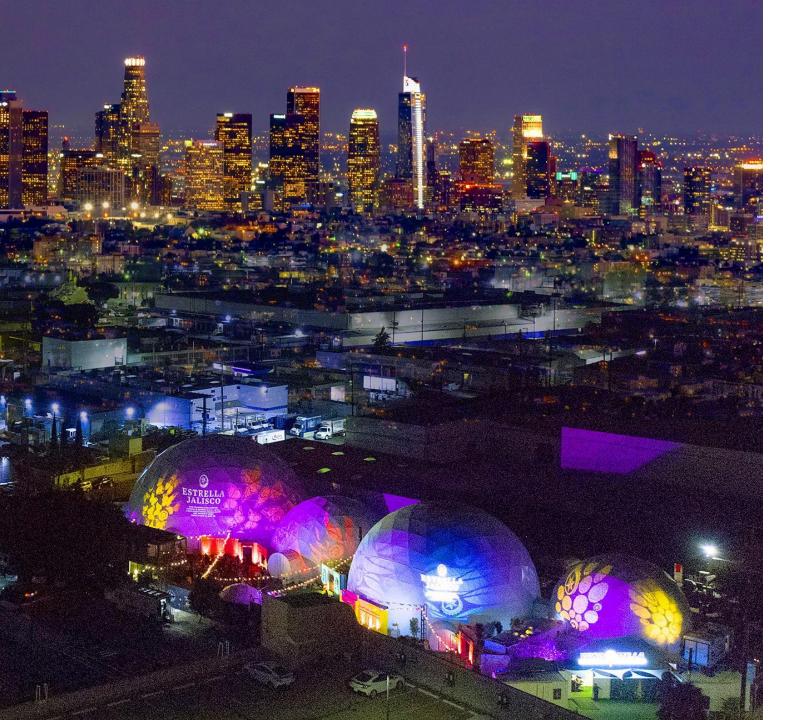

# 360 PROJECTION DOME PARKS

Wisdome's Immersive art in Los Angeles may be just what you're looking for.

## PROJECT

The world's biggest fully immersive entertainment art park is a venue with six big and medium size mobile domes. The dome park is home to the world's most innovative art exhibitions, theater performances, corporate retreats, executive meetings, and venue for milestone celebrations.

27 M

IN DIAMETER IS THE BIGGEST DOME 6

DOMES IN THE HEART OF LA

### 35,000

SQ.FT. IS TOTAL FLOOR SPACE OF THE DOMES MONTH TO BUILD UP PARK FROM SCRATCH

WELLY.

V V

DUOT RESPONSIBLY © 2019 COMPANIA CERVECERA DE ZACATECAS, S. DE R.L. DE C.V., A GUPO MODELO COMPANY, ESTRELLA JALISCO BEER, IMPORTED BY IMPORT BRANDS ALLIANCE, ST. LOUIS, MO.

DOME PARKS

WISDOME LA

## WISDOME LA

DOME PARKS

.....

DOME PARKS

-

**FUTURE 1KM** 