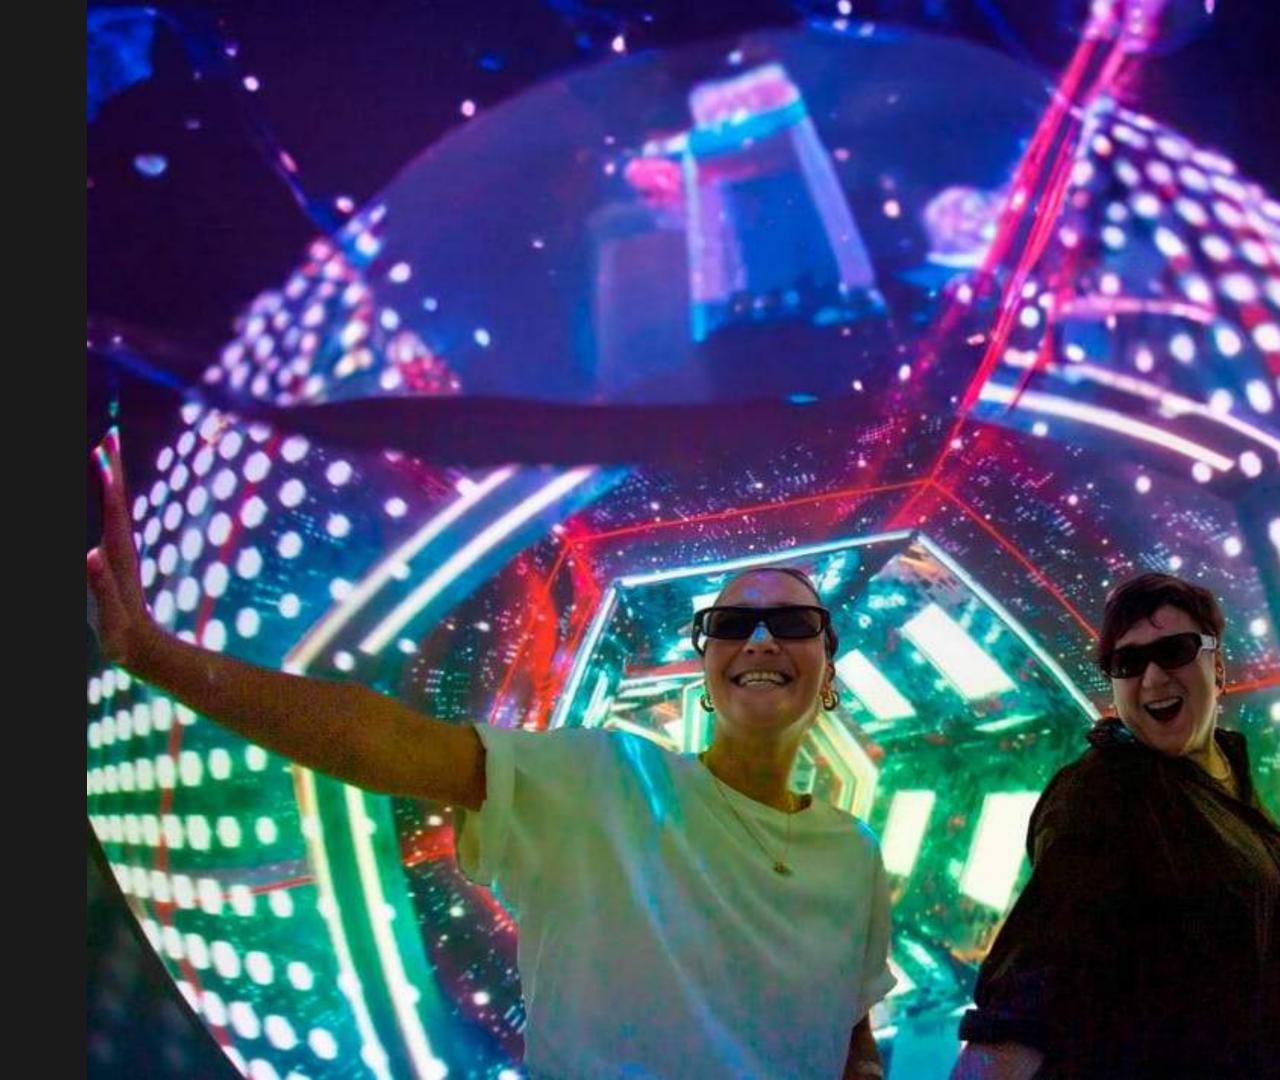

### WHAT IS THE SUPER REALITY DOME?

It's our most immersive product to date, featuring an extended wrap-around projection area that covers not just the walls but also the floor of the dome.

Stunning visuals and surround sound combine to transport audiences on a VR-like adventure, without the need for goggles or headsets. This cutting edge venue redefines the limits of sensory experiences by delivering an unparalleled feeling of infinite space, inside a dome.

#### THE SUPER REALITY DOME