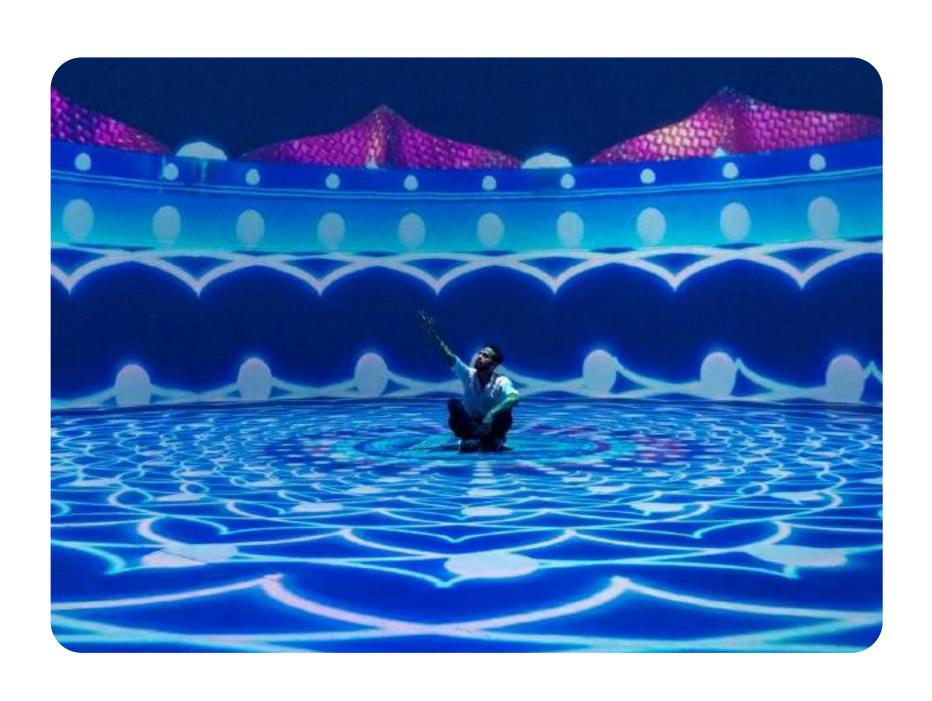

### WHAT IS THE SUPER REALITY DOME?

It's our most immersive product to date, featuring an extended wrap-around projection area that covers not just the walls but also the floor of the dome.

Stunning visuals and surround sound combine to transport audiences on a VR-like adventure, without the need for goggles or headsets. This cutting edge venue redefines the limits of sensory experiences by delivering an unparalleled feeling of infinite space, inside a dome.

#### **SUPER REALITY DOME**