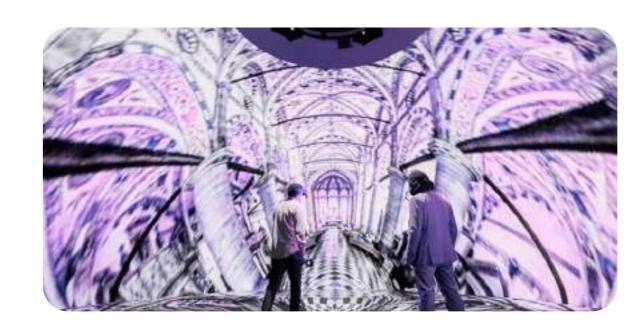

### WHAT IS THE SUPER REALITY DOME?

It's our most immersive product to date, featuring an extended wrap-around projection area that covers not just the walls but also the floor of the dome.

Stunning visuals and surround sound combine to transport audiences on a VR-like adventure, without the need for goggles or headsets. This cutting edge venue redefines the limits of sensory experiences by delivering an unparalleled feeling of infinite space, inside a dome.