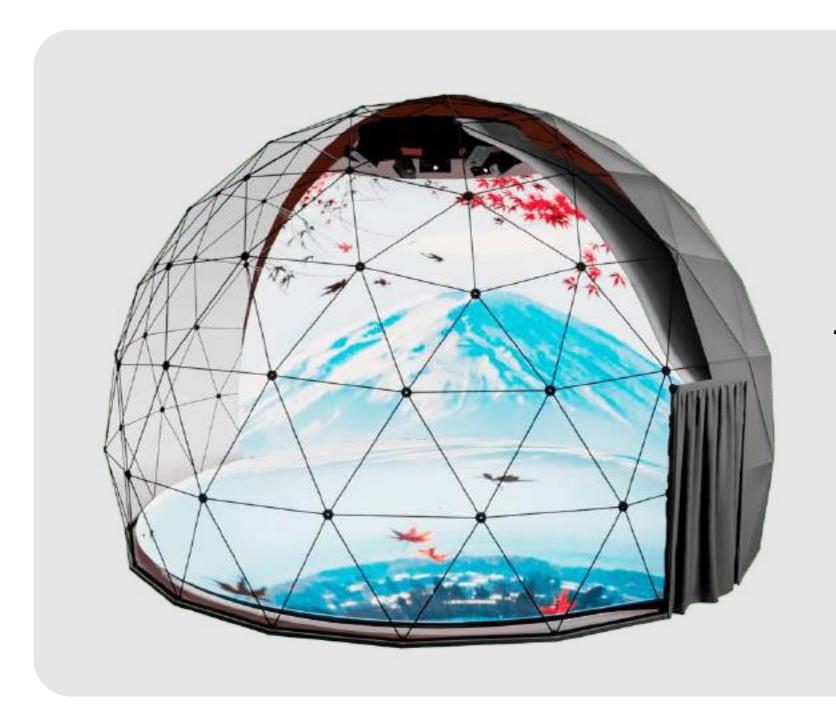

#### **SUPER REALITY DOME**

#### WHAT'S INCLUDED?

- Wigh quality Super Reality Dome with seamless screen
- Powerful projection system (resolution up to 8k)
- Surround sound system
- Package of visual and entertainment shows with a 1-year license
- Onsite installation
- 1-year warranty