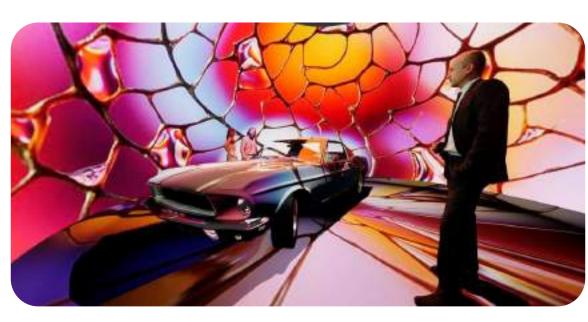

### WHAT IS THE SUPER REALITY DOME?

It's our most immersive product to date, featuring an extended wrap-around projection area that covers not just the walls but also the floor of the dome.

Stunning visuals and surround sound combine to transport audiences on a VR-like adventure, without the need for goggles or headsets. This cutting edge venue redefines the limits of sensory experiences by delivering an unparalleled feeling of infinite space, inside a dome.