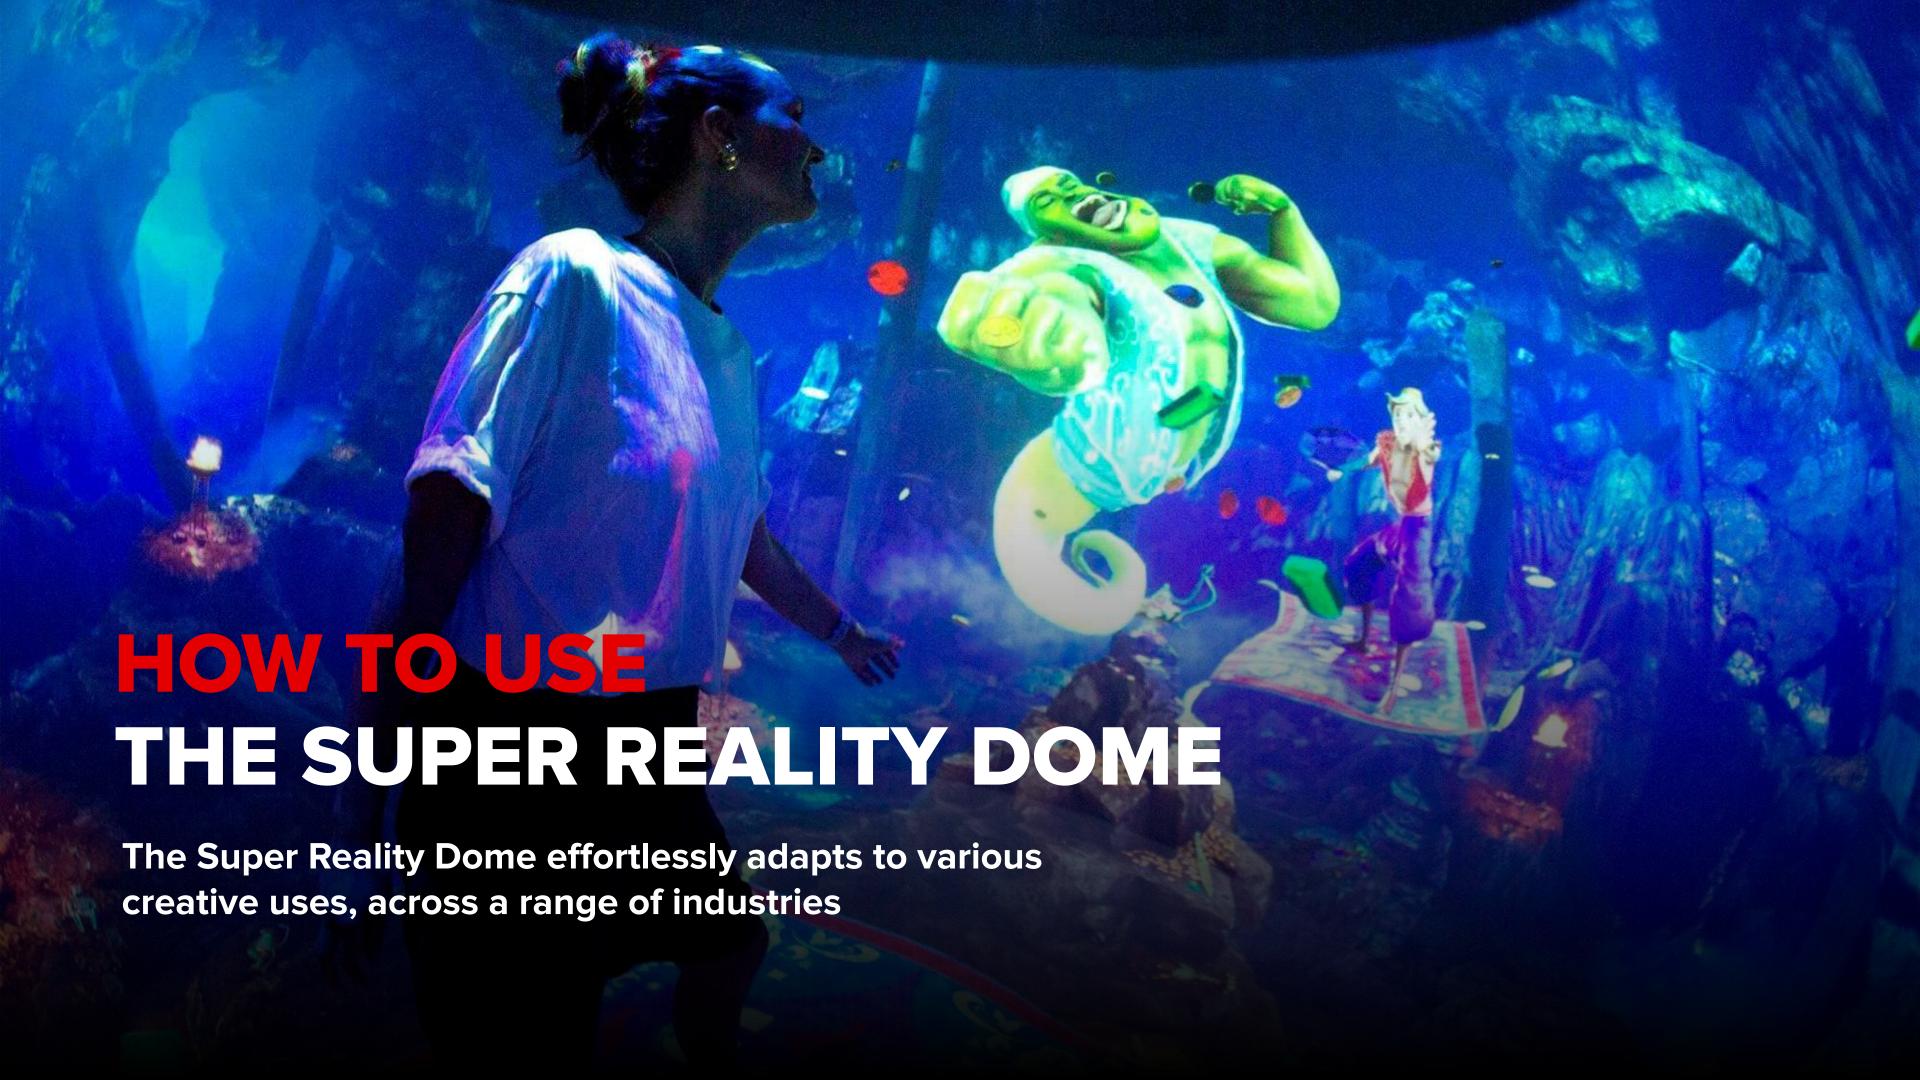

# THE SUPER SEALITY DOME

DISCOVER THE WORLD'S MOST IMMERSIVE PROJECTION DOME

### WHAT IS THE SUPER REALITY DOME?

It's our most immersive product to date, featuring an extended wrap-around projection area that covers not just the walls but also the floor of the dome.

Stunning visuals and surround sound combine to transport audiences on a VR-like adventure, without the need for goggles or headsets. This cutting edge venue redefines the limits of sensory experiences by delivering an unparalleled feeling of infinite space, inside a dome.