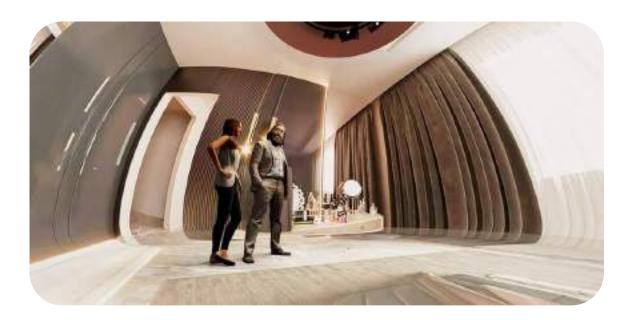

### WHAT IS THE SUPER REALITY DOME?

It's our most immersive product to date, featuring an extended wrap-around projection area that covers not just the walls but also the floor of the dome.

Stunning visuals and surround sound combine to transport audiences on a VR-like adventure, without the need for goggles or headsets. This cutting edge venue redefines the limits of sensory experiences by delivering an unparalleled feeling of infinite space, inside a dome.