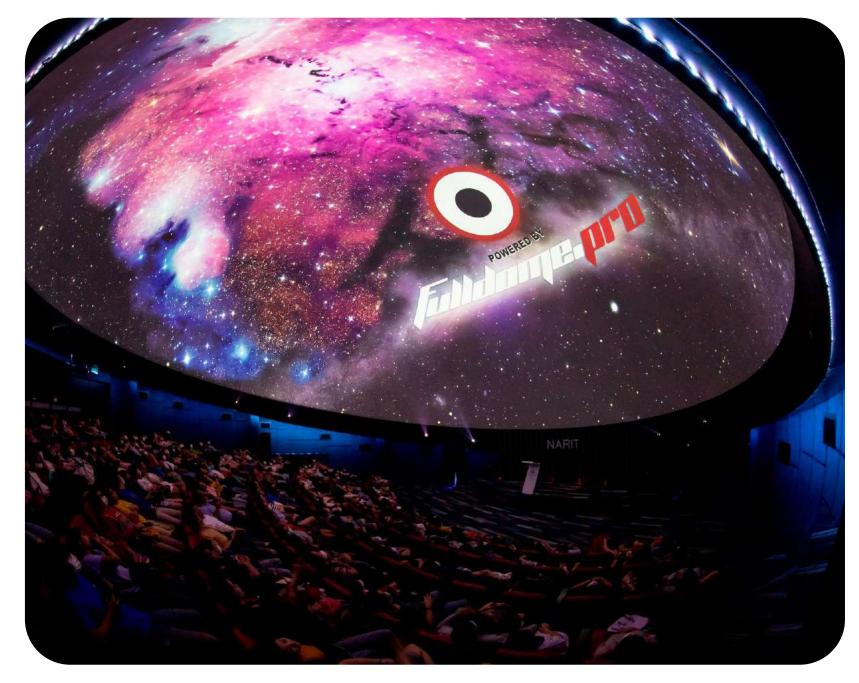

# WHAT IS THE SCHOOL DOME?

The School Dome is a high-quality, lightweight 5m (16ft) indoor dome, designed to deliver multi-sensory, collaborative learning experiences to students of all ages. This cutting-edge classroom asset can be set-up to project 3K high-resolution shows, in just 2-3 hours.

## THE SCHOOL DOME **IMMERSIVE LEARNING** USES

STEM

Hands-on simulations related to physics, engineering, maths & technology

**ASTRONOMY** 

Immersive exploration of celestial bodies, constellations & astronomical events

#### SCIENCE VISUALISATION

Complex scientific concepts and processes

**MINDFULNESS & MEDITATION** 

To reduce stress and promote well-being among students