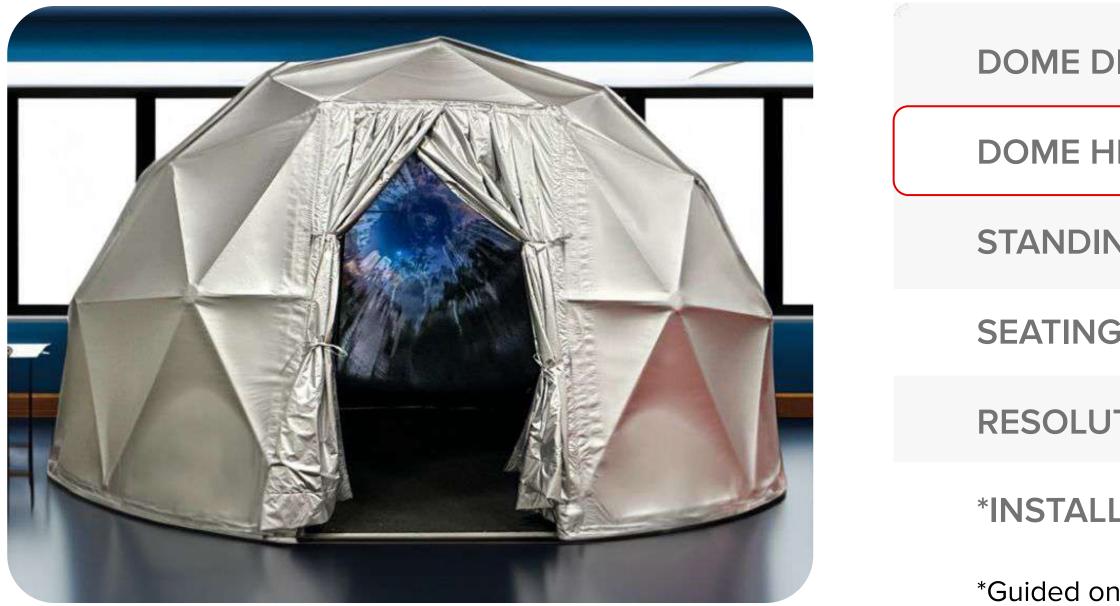

# WHAT IS THE SCHOOL DOME?

The School Dome is a high-quality, lightweight 5m (16ft) indoor dome, designed to deliver multi-sensory, collaborative learning experiences to students of all ages. This cutting-edge classroom asset can be set-up to project 3K high-resolution shows, in just 2-3 hours.

## **THE SCHOOL DOME SPECIFICATIONS**

| DIAMETER    | 5m           |
|-------------|--------------|
| IEIGHT      | 2.9m (9.5ft) |
| NG CAPACITY | 5 pax        |
| G CAPACITY  | 10-15 pax    |
| JTION       | 3k           |
| LATION      | 2-3 hours    |