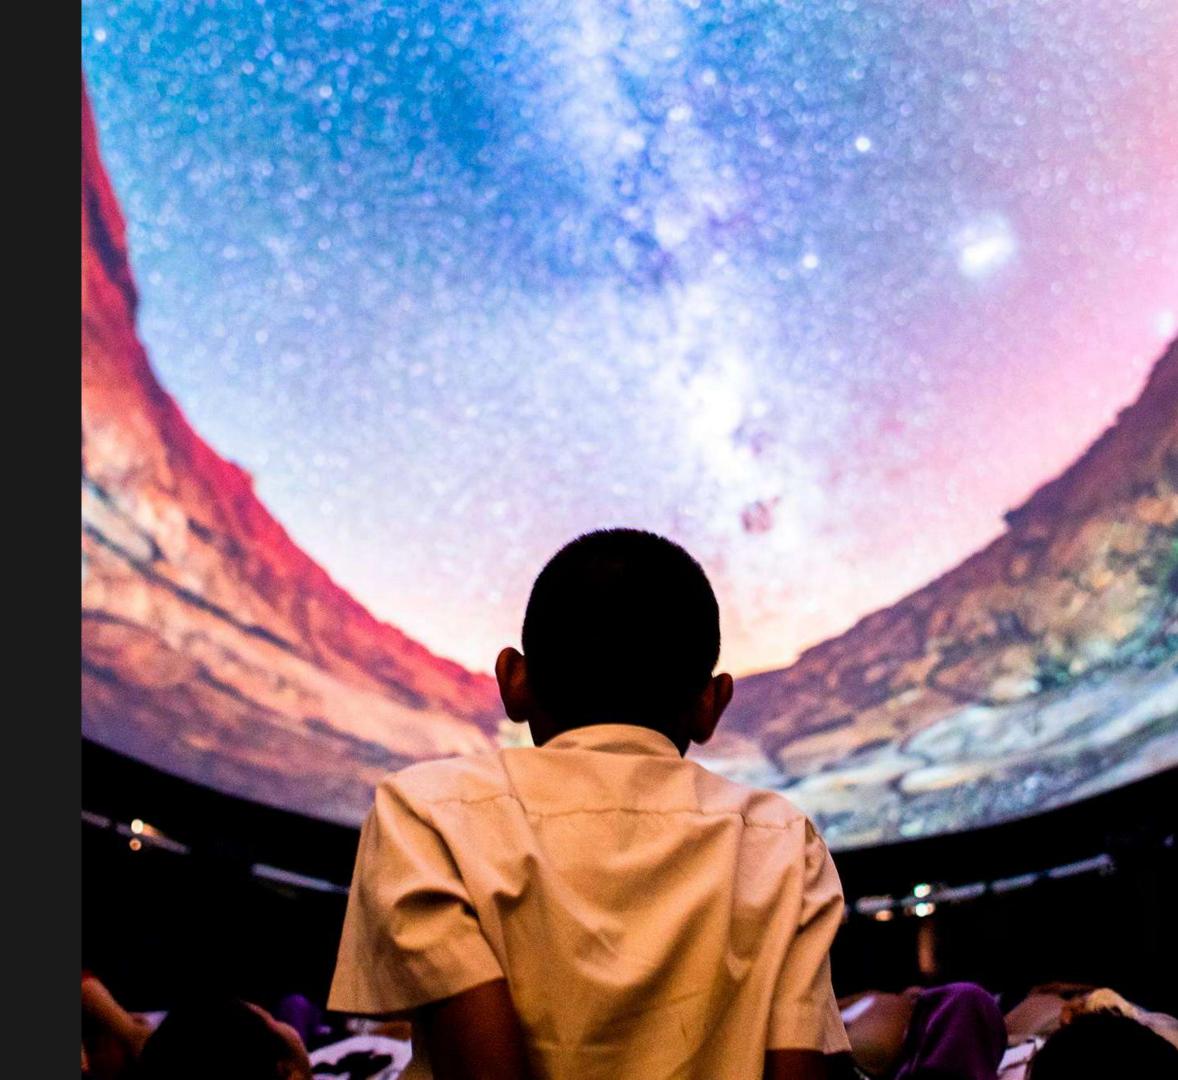

# WHAT IS THE SCHOOL DOME?

The School Dome is a high-quality, lightweight 5m (16ft) indoor dome, designed to deliver multi-sensory, collaborative learning experiences to students of all ages. This cutting-edge classroom asset can be set-up to project 3K high-resolution shows, in just 2-3 hours.

## THE SCHOOL DOME **IMMERSIVE LEARNING** USES

STEM

Hands-on simulations related to physics, engineering, maths & technology

**ASTRONOMY** 

Immersive exploration of celestial bodies, constellations & astronomical events