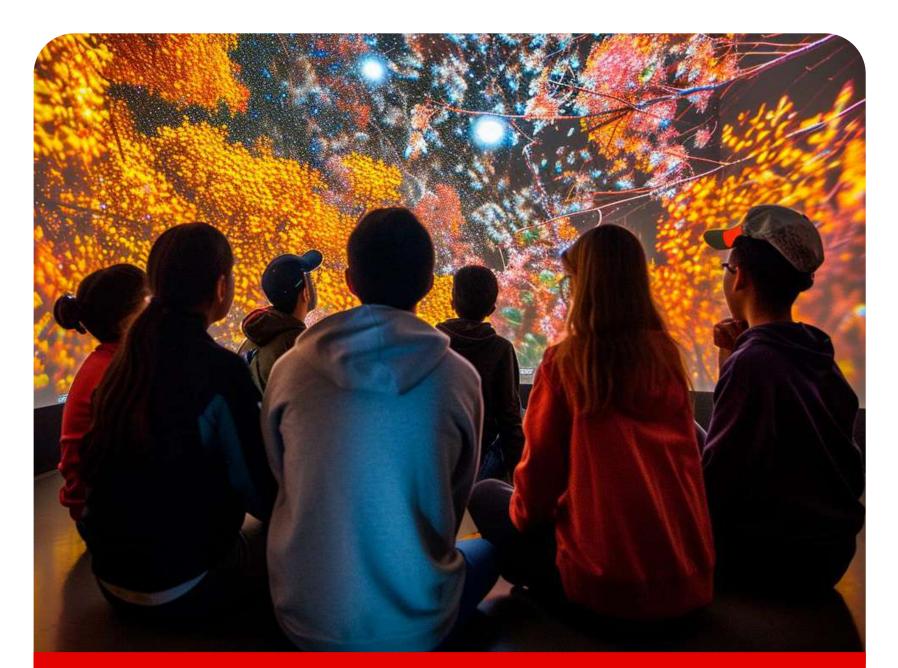

# SO HOW CAN THE SCHOOL DOME BE USED FOR IMMERSIVE LEARNING?

## THE SCHOOL DOME **IMMERSIVE LEARNING** USES

STEM

Hands-on simulations related to physics, engineering, maths & technology

**ASTRONOMY** 

Immersive exploration of celestial bodies, constellations & astronomical events