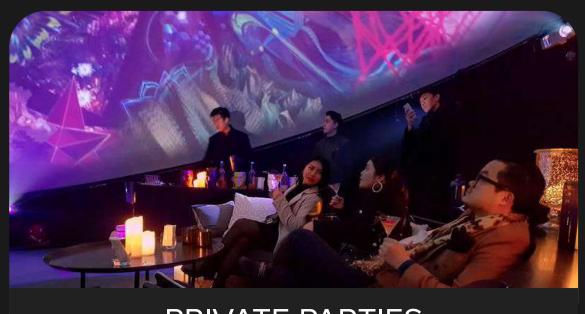

# WHATIS THE PARTYDOME?

The PartyDome is a scalable, immersive, pop-up venue that can be bought or hired for parties of any size. 360 projected visuals, mind-blowing surround sound and an array of interactive elements create a unique and unforgettable multisensory experience.

## WATCH TO SEE THE PARTYDOME IN ACTION





#### THE PARTYDOME

#### KEY FEATURES



**EXTREME IMMERSIVITY** 



**QUICK & EASY INSTALLATION** 



THEME-ABLE



**INTERACTIVITY** 



**MUSIC SYNCHRONIZATION** 



PROJECTION INSIDE AND OUT



#### THE PARTYDOME

#### USES



PRIVATE PARTIES



DANCE PARTIES





CORPORATE PARTIES



PERFORMANCES



#### THE PARTYDOME

## WHAT'S INCLUDED?

- Fulldome.pro projection dome with seamless screen
- Powerful high-resolution projection system
- Surround sound system
- Stunning content package of dome visuals
- Access to our extensive licensable content library
- Onsite installation and training
- Expert project management
- Tech support





## MOST POPULAR PARTYDOME SIZES

Our fully scalable PartyDomes range from a cozy 3m diameter to an impressive 35m diameter

| DOME DIAMETER     | 8m (26ft)    | 16m(52ft) | 21m (26ft)    | 27m (90ft)   |
|-------------------|--------------|-----------|---------------|--------------|
| DOME HEIGHT       | 5.2m (17ft)  | 9m(29ft)  | 12.45m (41ft) | 13.5m (44ft) |
| STANDING CAPACIT