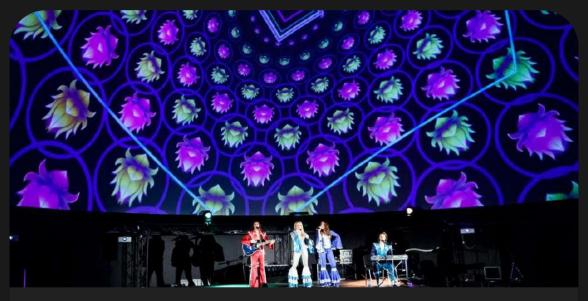

# WHATIS THE PARTYDOME?

The PartyDome is a scalable, immersive, pop-up venue that can be bought or hired for parties of any size. 360 projected visuals, mind-blowing surround sound and an array of interactive elements create a unique and unforgettable multisensory experience.

## WATCH TO SEE THE PARTYDOME IN ACTION





#### THE PARTYDOME

#### KEY FEATURES



**EXTREME IMMERSIVITY** 



**QUICK & EASY INSTALLATION** 



THEME-ABLE



**INTERACTIVITY** 



**MUSIC SYNCHRONIZATION** 



PROJECTION INSIDE AND OUT



#### THE PARTYDOME

#### USES



PRIVATE PARTIES



DANCE PARTIES





CORPORATE PARTIES



PERFORMANCES



#### THE PARTYDOME

## WHAT'S INCLUDED?

- Fulldome.pro projection dome with seamless screen
- Powerful high-resolution projection system
- Surround sound system
- Stunning content package of dome visuals
- Access to our extensive licensable content library
- Onsite installation and training
- Expert project management
- Tech support





## MOST POPULAR PARTYDOME SIZES

Our fully scalable PartyDomes range from a cozy 3m diameter to an impressive 35m diameter

| DOME DIAMETER     | 8m (26ft)    | 16m(52ft) | 21m (26ft)    | 27m (90ft)   |
|-------------------|--------------|-----------|---------------|--------------|
| DOME HEIGHT       | 5.2m (17ft)  | 9m(29ft)  | 12.45m (41ft) | 13.5m (44ft) |
| STANDING CAPACITY | upon request | 260 ppl   | 500 ppl       | 980 ppl