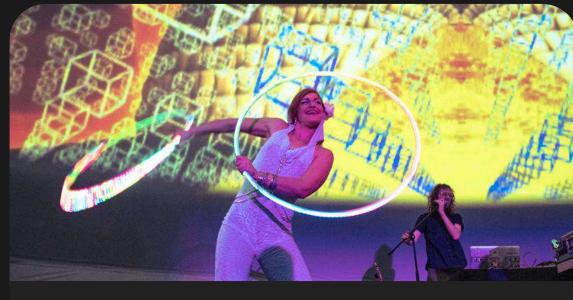

# WHATIS THE PARTYDOME?

The PartyDome is a scalable, immersive, pop-up venue that can be bought or hired for parties of any size. 360 projected visuals, mind-blowing surround sound and an array of interactive elements create a unique and unforgettable multisensory experience.

## WATCH TO SEE THE PARTYDOME IN ACTION





#### THE PARTYDOME

#### KEY FEATURES



**EXTREME IMMERSIVITY** 



**QUICK & EASY INSTALLATION** 



THEME-ABLE



**INTERACTIVITY** 



**MUSIC SYNCHRONIZATION** 



PROJECTION INSIDE AND OUT



#### THE PARTYDOME

#### USES



PRIVATE PARTIES



DANCE PARTIES





CORPORATE PARTIES



PERFORMANCES



#### THE PARTYDOME

## WHAT'S INCLUDED?

- Fulldome.pro projection dome with seamless screen
- Powerful high-resolution projection system
- Surround sound system
- Stunning content package of dome visuals
- Access to our extensive licensable content library
- Onsite installation and training
- Expert project management
- Tech support





## MOST POPULAR PARTYDOME SIZES

Our fully scalable PartyDomes range from a cozy 3m diameter to an impressive 35m diameter

| DOME DIAMETER     | 8m (26ft)    | 16m(52ft) | 21m (26ft)    | 27m (90ft)   |
|-------------------|--------------|-----------|---------------|--------------|
| DOME HEIGHT       | 5.2m (17ft)  | 9m(29ft)  | 12.45m (41ft) | 13.5m (44ft) |
| STANDING CAPACITY | upon request |