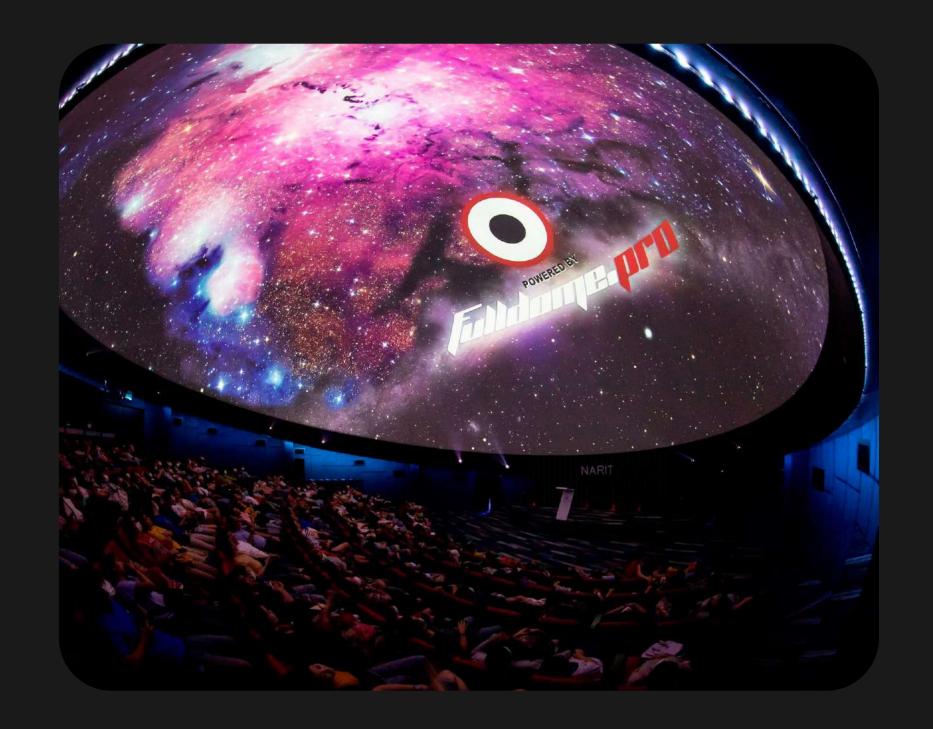

# WHATIS THE PARTYDOME?

The PartyDome is a scalable, immersive, pop-up venue that can be bought or hired for parties of any size. 360 projected visuals, mind-blowing surround sound and an array of interactive elements create a unique and unforgettable multisensory experience.

## WATCH TO SEE THE PARTYDOME IN ACTION

#### THE PARTYDOME