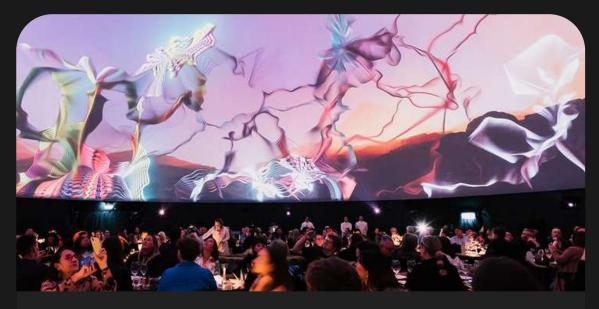

# WHATIS THE PARTYDOME?

The PartyDome is a scalable, immersive, pop-up venue that can be bought or hired for parties of any size. 360 projected visuals, mind-blowing surround sound and an array of interactive elements create a unique and unforgettable multisensory experience.

## WATCH TO SEE THE PARTYDOME IN ACTION





#### THE PARTYDOME

#### KEY FEATURES



**EXTREME IMMERSIVITY** 



**QUICK & EASY INSTALLATION** 



THEME-ABLE



**INTERACTIVITY** 



**MUSIC SYNCHRONIZATION** 



PROJECTION INSIDE AND OUT



#### THE PARTYDOME

#### USES



PRIVATE PARTIES



DANCE PARTIES





CORPORATE PARTIES



PERFORMANCES



#### THE PARTYDOME

## WHAT'S INCLUDED?

- Fulldome.pro projection dome with seamless screen
- Powerful high-resolution projection system
- Surround sound system
- Stunning content package of dome visuals
- Access to our extensive licensable content library
- Onsite installation and training
- Expert project management
- Tech support





## MOST POPULAR PARTYDOME SIZES

Our fully scalable PartyDomes range from a cozy 3m diameter to an impressive 35m diameter

| DOME DIAMETER     | 8m (26ft)    | 16m(52ft) | 21m (26ft)    | 27m (90ft)   |
|-------------------|--------------|-----------|---------------|--------------|
| DOME HEIGHT       | 5.2m (17ft)  | 9m(29ft)  | 12.45m (41ft) | 13.5m (44ft) |
| STANDING CAPACITY | upon request | 260 ppl   | 500 ppl