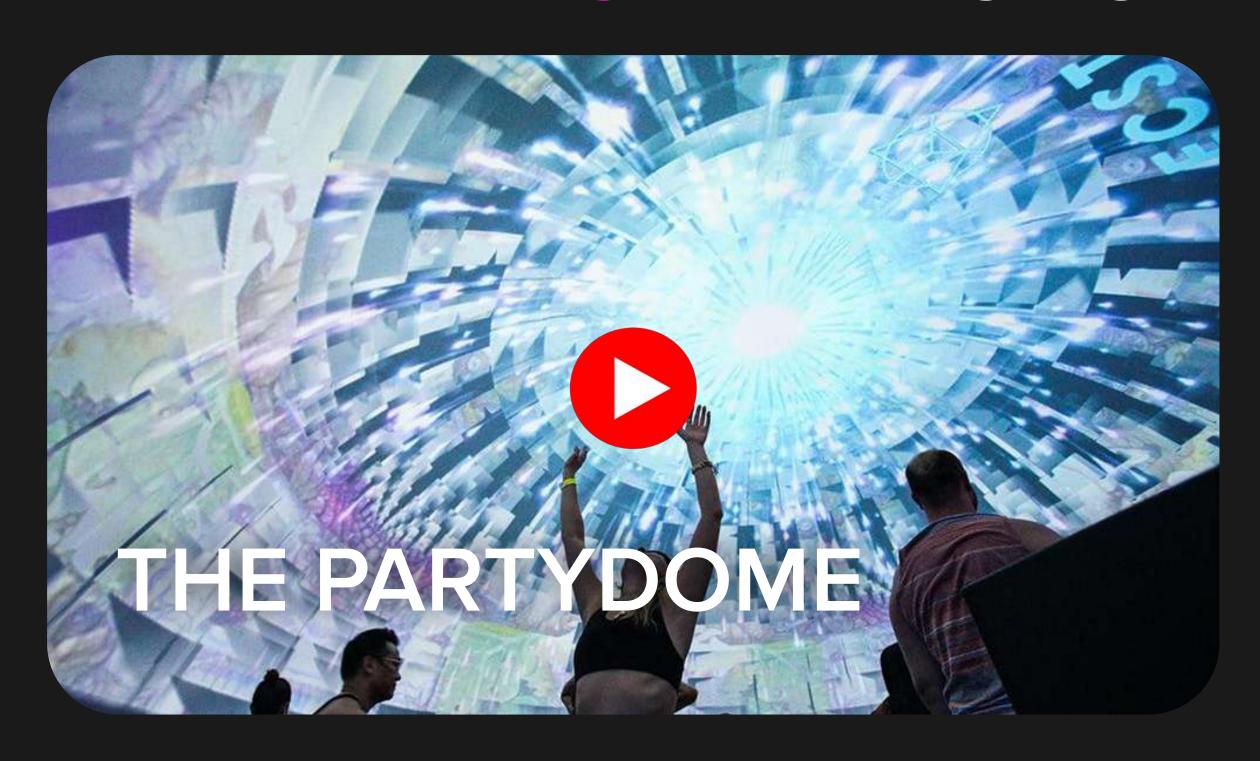

# WHATIS THE PARTYDOME?

The PartyDome is a scalable, immersive, pop-up venue that can be bought or hired for parties of any size. 360 projected visuals, mind-blowing surround sound and an array of interactive elements create a unique and unforgettable multisensory experience.

## WATCH TO SEE THE PARTYDOME IN ACTION





#### THE PARTYDOME

#### KEY FEATURES



**EXTREME IMMERSIVITY** 



**QUICK & EASY INSTALLATION** 



THEME-ABLE



**INTERACTIVITY** 



**MUSIC SYNCHRONIZATION** 



PROJECTION INSIDE AND OUT



#### THE PARTYDOME

#### USES



PRIVATE PARTIES



DANCE PARTIES





CORPORATE PARTIES



PERFORMANCES



#### THE PARTYDOME

## WHAT'S INCLUDED?

- Fulldome.pro projection dome with seamless screen
- Powerful high-resolution projection system
- Surround sound system
- Stunning content package of dome visuals
- Access to our extensive licensable content library
- Onsite installation and training
- Expert project management
- Tech support





## MOST POPULAR PARTYDOME SIZES

Our fully scalable PartyDomes range from a cozy 3m diameter to an impressive 35m diameter

| DOME DIAMETER     | 8m