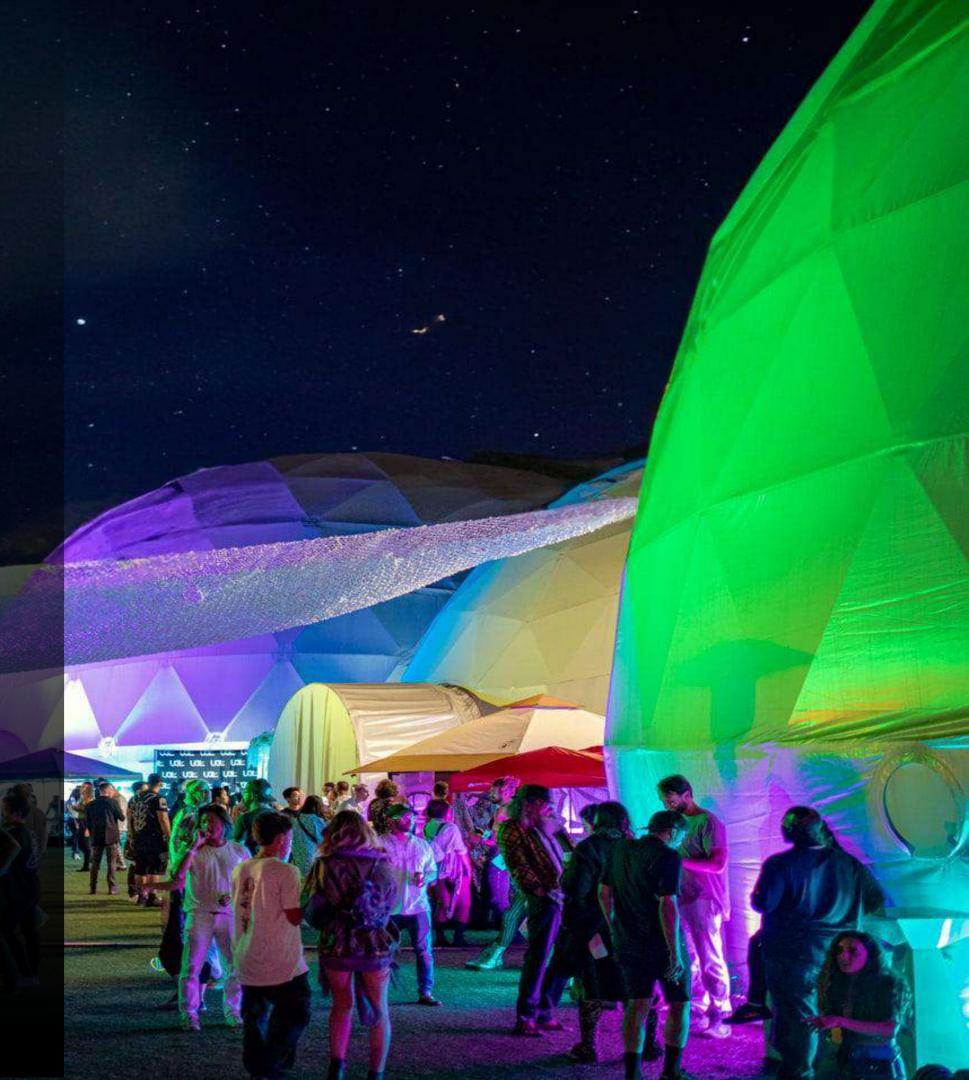

# WHATIS THE PARTYDOME?

The PartyDome is a scalable, immersive, pop-up venue that can be bought or hired for parties of any size. 360 projected visuals, mind-blowing surround sound and an array of interactive elements create a unique and unforgettable multisensory experience.