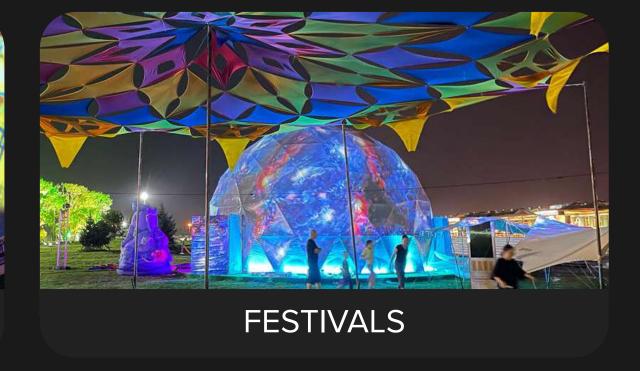

# WHATIS THE PARTYDOME?

The PartyDome is a scalable, immersive, pop-up venue that can be bought or hired for parties of any size. 360 projected visuals, mind-blowing surround sound and an array of interactive elements create a unique and unforgettable multisensory experience.

## WATCH TO SEE THE PARTYDOME IN ACTION





#### THE PARTYDOME

#### KEY FEATURES



**EXTREME IMMERSIVITY** 



**QUICK & EASY INSTALLATION** 



THEME-ABLE



**INTERACTIVITY** 



**MUSIC SYNCHRONIZATION** 



PROJECTION INSIDE AND OUT



#### THE PARTYDOME

#### USES



PRIVATE PARTIES



DANCE PARTIES





CORPORATE PARTIES



PERFORMANCES



#### THE PARTYDOME

## WHAT'S INCLUDED?

- Fulldome.pro projection dome with seamless screen
- Powerful high-resolution projection system
- Surround sound system
- Stunning content package of dome visuals
- Access to our extensive licensable content library
- Onsite installation and training
- Expert project management
- Tech support





## MOST POPULAR PARTYDOME SIZES

Our fully scalable PartyDomes range from a cozy 3m diameter to an impressive 35m diameter

| DOME DIAMETER     | 8m (26ft)    | 16m(52ft) | 21m (26ft)    | 27m (90ft)   |
|-------------------|--------------|-----------|---------------|--------------|
| DOME HEIGHT       | 5.2m (17ft)  | 9m(29ft)  | 12.45m (41ft) | 13.5m (44ft) |
| STANDING CAPACITY | upon request | 260 ppl   | 500 p