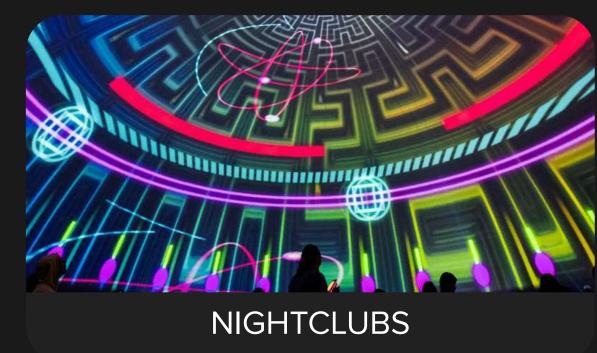

# WHATIS THE PARTYDOME?

The PartyDome is a scalable, immersive, pop-up venue that can be bought or hired for parties of any size. 360 projected visuals, mind-blowing surround sound and an array of interactive elements create a unique and unforgettable multisensory experience.

## WATCH TO SEE THE PARTYDOME IN ACTION





#### THE PARTYDOME

#### KEY FEATURES



**EXTREME IMMERSIVITY** 



**QUICK & EASY INSTALLATION** 



THEME-ABLE



**INTERACTIVITY** 



**MUSIC SYNCHRONIZATION** 



PROJECTION INSIDE AND OUT



#### THE PARTYDOME

#### USES



PRIVATE PARTIES



DANCE PARTIES





CORPORATE PARTIES



PERFORMANCES



#### THE PARTYDOME

## WHAT'S INCLUDED?

- Fulldome.pro projection dome with seamless screen
- Powerful high-resolution projection system
- Surround sound system
- Stunning content package of dome visuals
- Access to our extensive licensable content library
- Onsite installation and training
- Expert project management
- Tech support





## MOST POPULAR PARTYDOME SIZES

Our fully scalable PartyDomes range from a cozy 3m diameter to an impressive 35m diameter

| DOME DIAMETER     | 8m (26ft)    | 16m(52ft) | 21m (26ft)    | 27m (90ft)   |
|-------------------|--------------|-----------|---------------|--------------|
| DOME HEIGHT       | 5.2m (17ft)  | 9m(29ft)  | 12.45m (41ft) | 13.5m (44ft) |
| STANDING CAPACITY | upon request | 260 ppl   | 500 ppl       | 980 ppl      |
| SEATING CAP