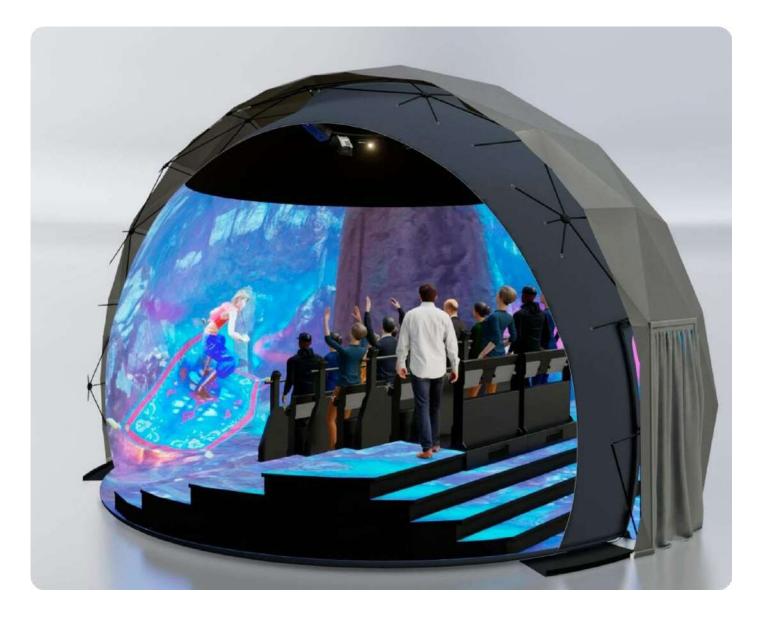

AN EXCITING NEW MEDIA-BASED RIDE FOR THE ENTERTAINMENT INDUSTRY

An exhilarating immersive ride, experienced on an innovative stand-up motion platform, inside a 360-projection dome.

Wrap-around movie graphics coupled with multi-sensory motion effects transport audiences right into the heart of the action.

## **ALL ABOUT: THE SUPER REALITY DOME**

Our most immersive yet, with a unique projection area that seamlessly covers the entire inner surface and places the audience in the center of the action.

Available in a range of sizes, starting from 4.5m diameter.

# ALL ABOUT: THE STAND-UP MOTION PLATFORM

Triotech's Stand-Up Theater sits in the middle of the dome and is the multisensory platform on which the audience stands for their immersed journey.

It's an exciting industry first — a compact, non-seated unit with a wide range of special effects, synched with the movie's action.