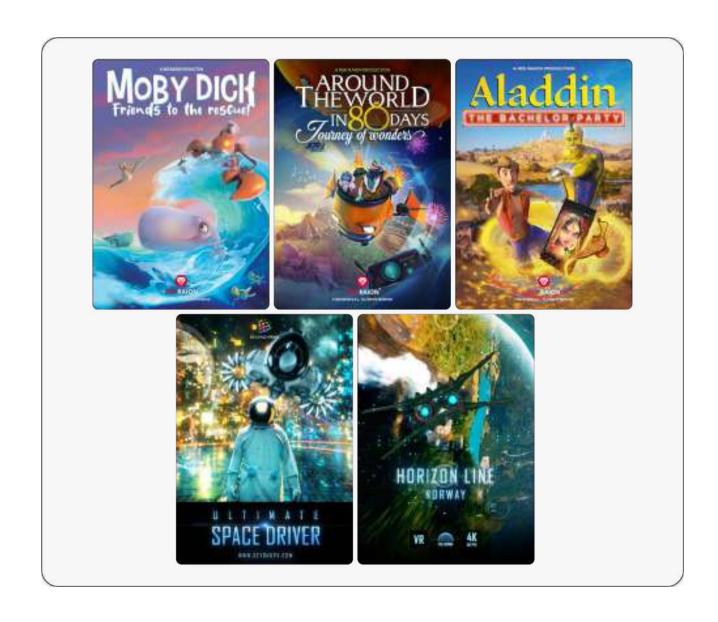

# **ALL ABOUT: THE 360 CONTENT**

Includes a 1-year license for five incredible fly-or-ride shows by Red Raion and Fulldome.pro.

Content can be easily refreshed, as and when required.

#### **KEY FEATURES**

- Shows: Moby Dick, Aladdin, Around the World in 80 Days, Horizon Line and Ultimate Space Driver
- Content changes at the press of a button
- Access to an extensive content catalogue