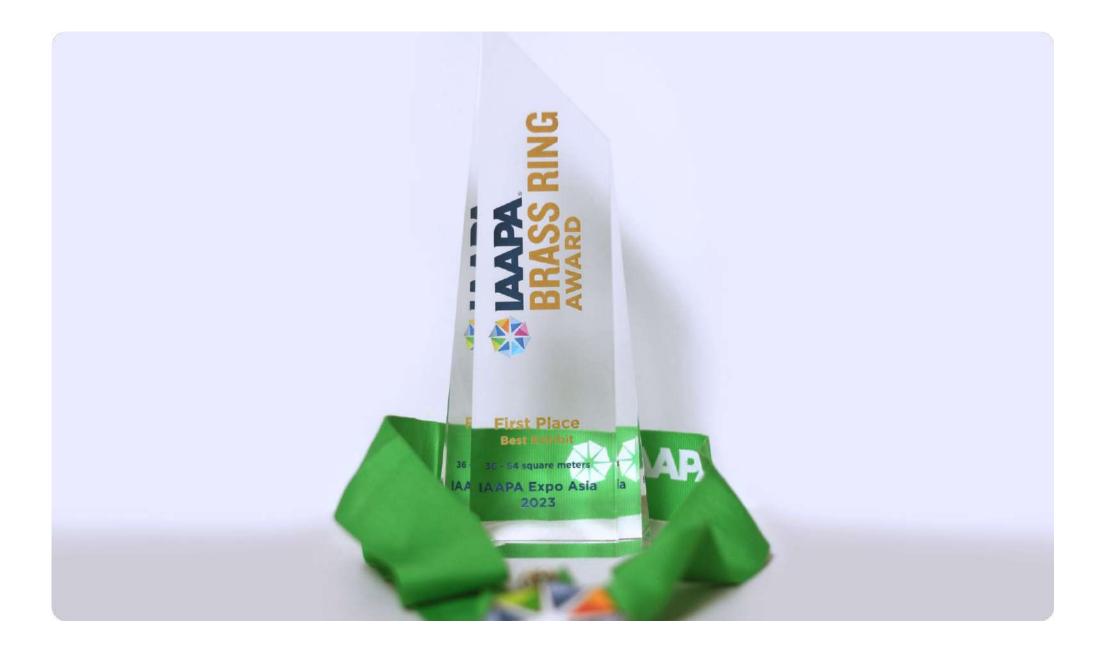

# THE SUPER REALITY STAND-UP THEATER WAS LAUNCHED TO THE THEME PARKS AND ATTRACTIONS INDUSTRY AT IAAPA ASIA, SINGAPORE, JUNE 2023

- Attended by 5,300 delegates from 75 countries
- Won a Brass Ring Award for Best Exhibit
- Overwhelmingly positive visitor feedback