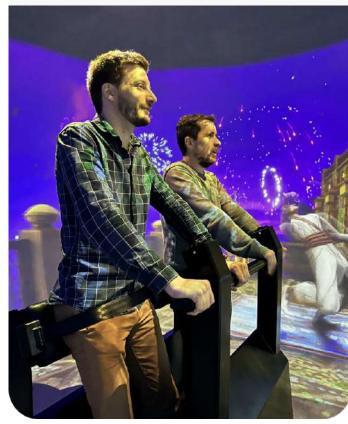

# ALL ABOUT: THE STAND-UP MOTION PLATFORM

Triotech's Stand-Up Theater sits in the middle of the dome and is the multisensory platform on which the audience stands for their immersed journey.

It's an exciting industry first — a compact, non-seated unit with a wide range of special effects, synched with the movie's action.

#### **KEY FEATURES**

- Smaller space requirement
- Suitable for ages 4+
- High THRC
- Multiple special effects