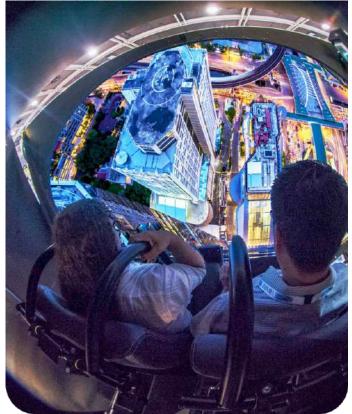

# ALL ABOUT: THE STAND-UP MOTION PLATFORM

Triotech's Stand-Up Theater sits in the middle of the dome and is the multisensory platform on which the audience stands for their immersed journey.

It's an exciting industry first — a compact, non-seated unit with a wide range of special effects, synched with the movie's action.

#### **KEY FEATURES**

- Smaller space requirement
- Suitable for ages 4+
- High THRC
- Multiple special effects