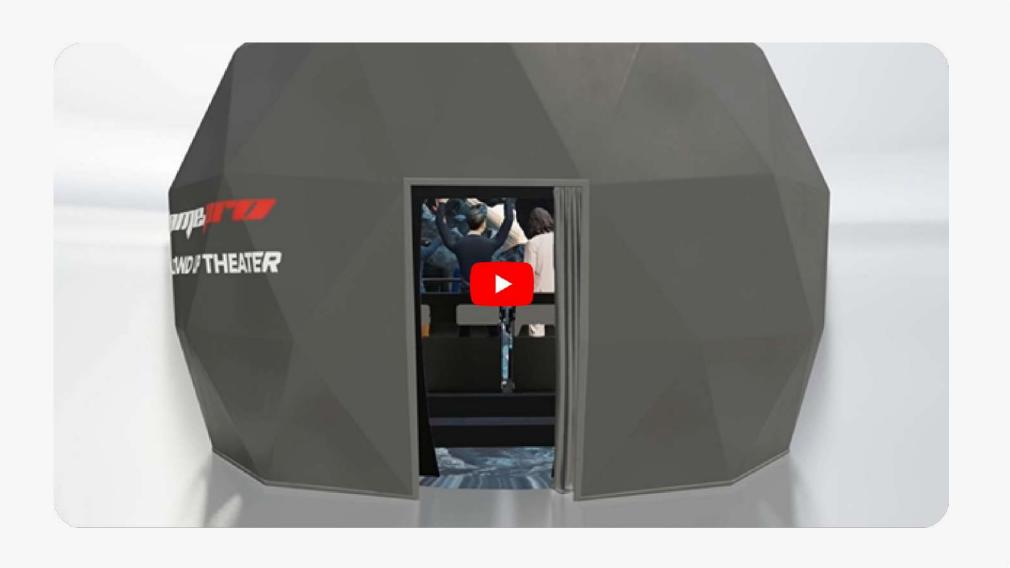

### WATCH TO LEARN ABOUT IT

## **ALL ABOUT: THE SUPER REALITY DOME**

Our most immersive yet, with a unique projection area that seamlessly covers the entire inner surface and places the audience in the center of the action.

Available in a range of sizes, starting from 4.5m diameter.

# ALL ABOUT: THE STAND-UP MOTION PLATFORM

Triotech's Stand-Up Theater sits in the middle of the dome and is the multisensory platform on which the audience stands for their immersed journey.

It's an exciting industry first — a compact, non-seated unit with a wide range of special effects, synched with the movie's action.