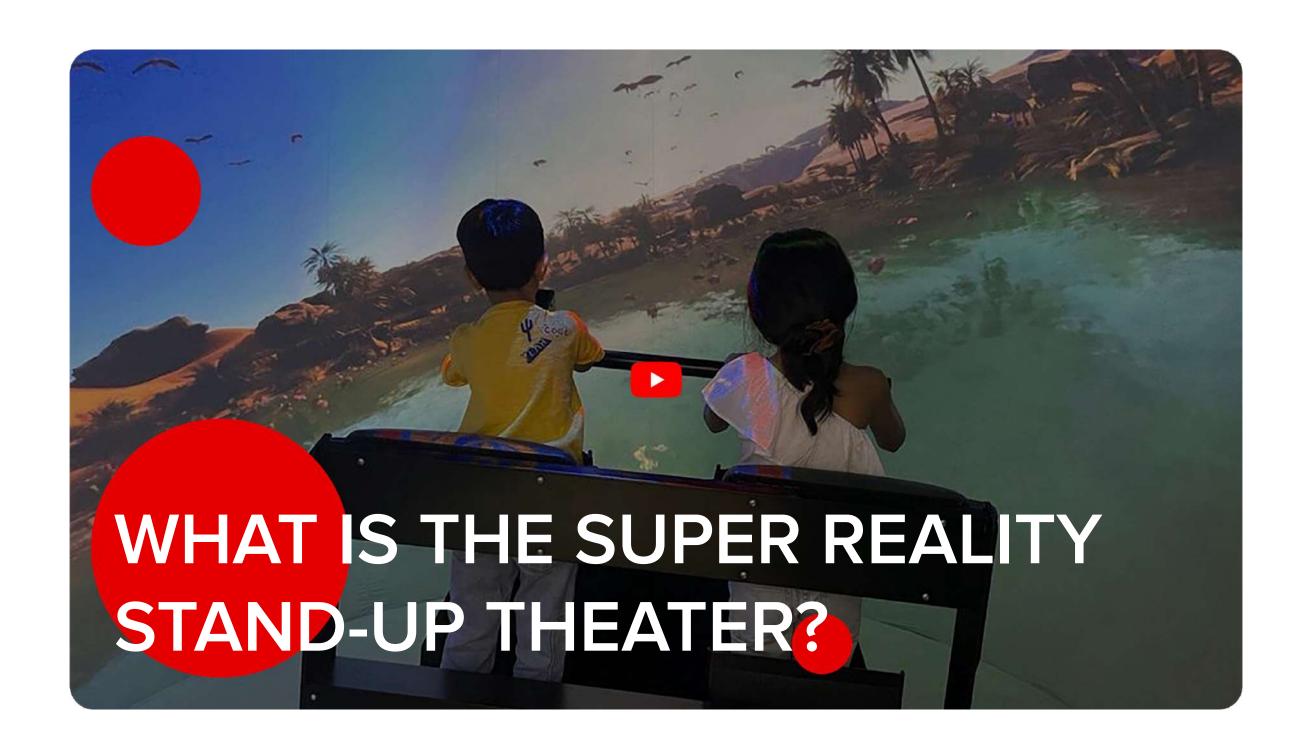

# ALL ABOUT: THE STAND-UP MOTION PLATFORM

Triotech's Stand-Up Theater sits in the middle of the dome and is the multisensory platform on which the audience stands for their immersed journey.

It's an exciting industry first — a compact, non-seated unit with a wide range of special effects, synched with the movie's action.

# **ALL ABOUT: THE 360 CONTENT**

Includes a 1-year license for five incredible fly-or-ride shows by Red Raion and Fulldome.pro.

Content can be easily refreshed, as and when required.