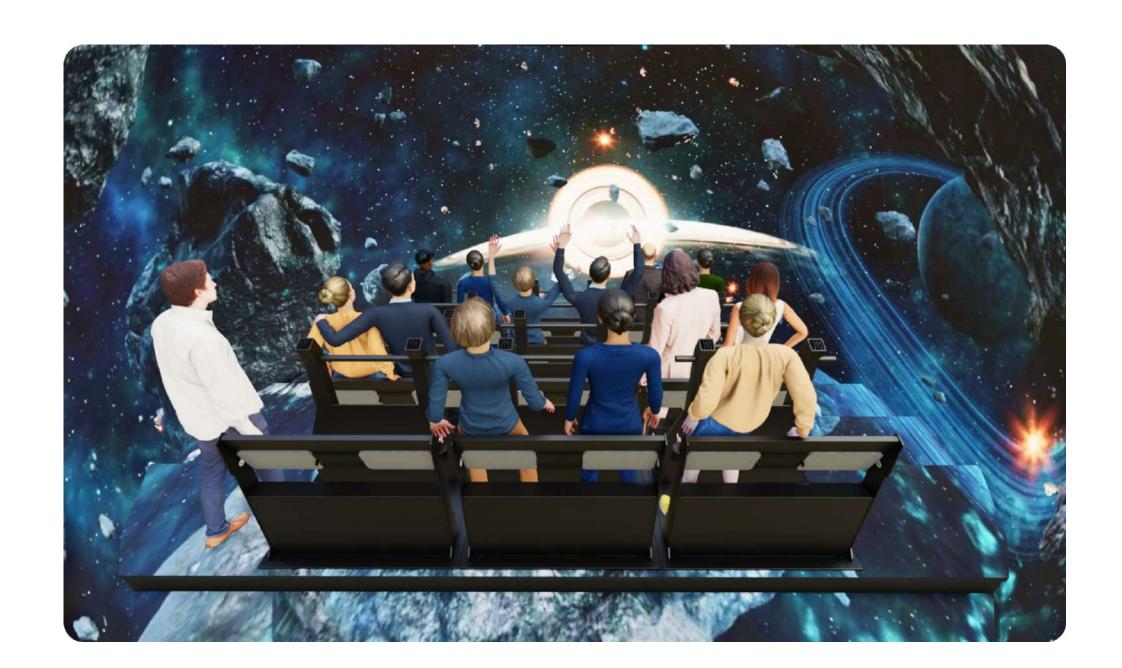

AN EXCITING NEW MEDIA-BASED RIDE FOR THE ENTERTAINMENT INDUSTRY

An exhilarating immersive ride, experienced on an innovative stand-up motion platform, inside a 360-projection dome.

Wrap-around movie graphics coupled with multi-sensory motion effects transport audiences right into the heart of the action.

# WHY AUDIENCES LOVE IT!

A breathtaking
4-5 minute ride
on a standing
motion platform

Powerful VR-like experience that fully immerses the viewer

Immersion into the heart-pounding action of the movie

Special effects
(wind, water, leg
tickle) that enhance
the storyline

The highest-quality immersive projection on the walls and floor of the dome

# ALL ABOUT: THE STAND-UP MOTION PLATFORM

Triotech's Stand-Up Theater sits in the middle of the dome and is the multisensory platform on which the audience stands for their immersed journey.

It's an exciting industry first — a compact, non-seated unit with a wide range of special effects, synched with the movie's action.