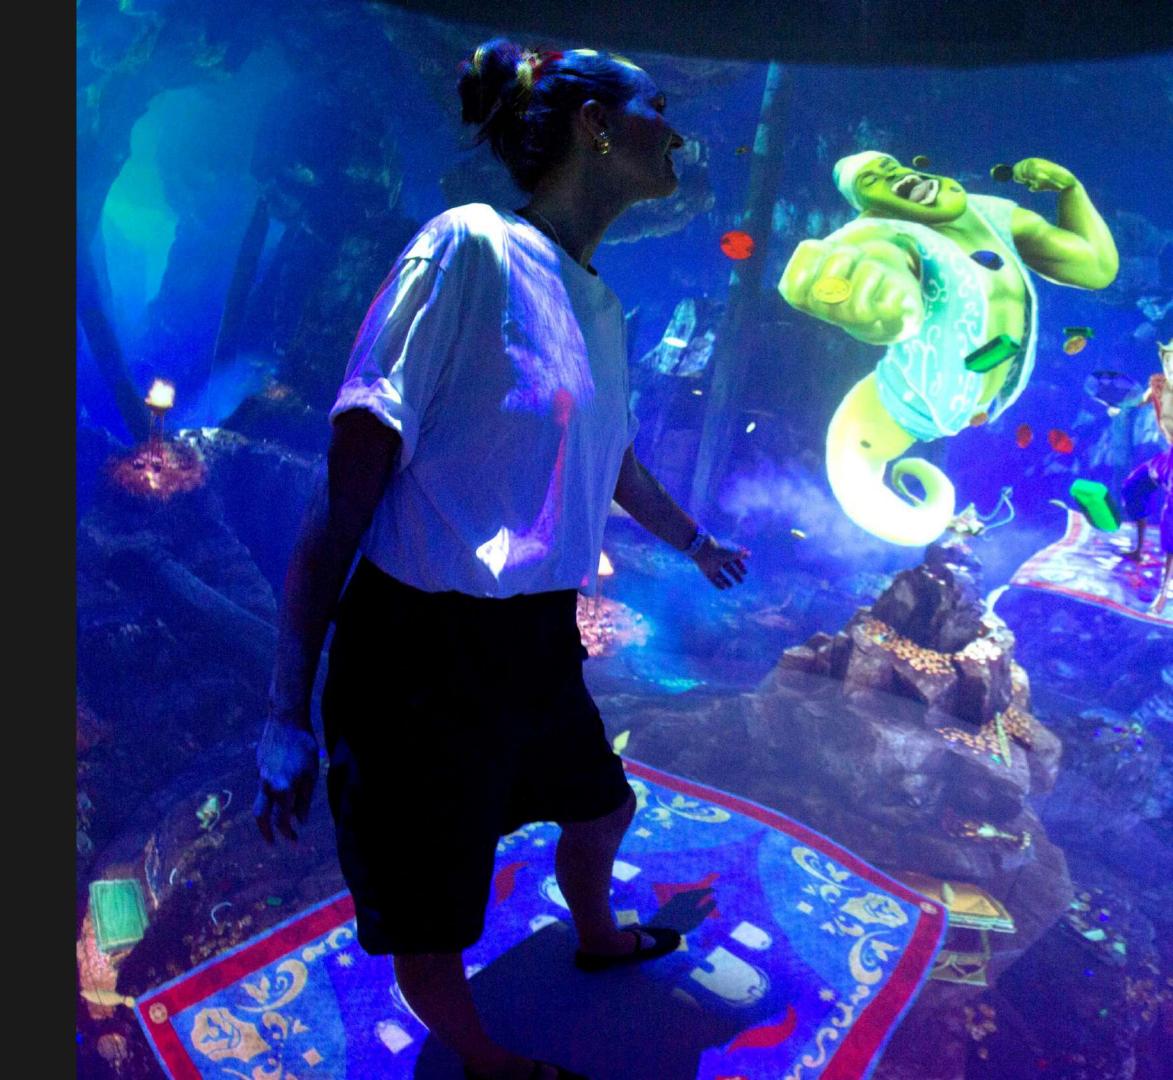

# ALL ABOUT: THE STAND-UP MOTION PLATFORM

Triotech's Stand-Up Theater sits in the middle of the dome and is the multisensory platform on which the audience stands for their immersed journey.

It's an exciting industry first — a compact, non-seated unit with a wide range of special effects, synched with the movie's action.

# **ALL ABOUT: THE 360 CONTENT**

Includes a 1-year license for five incredible fly-or-ride shows by Red Raion and Fulldome.pro.

Content can be easily refreshed, as and when required.

#### **KEY FEATURES**

- Shows: Moby Dick, Aladdin, Around the World in 80 Days, Horizon Line and Ultimate Space Driver
- Content changes at the press of a button
- Access to an extensive content catalogue