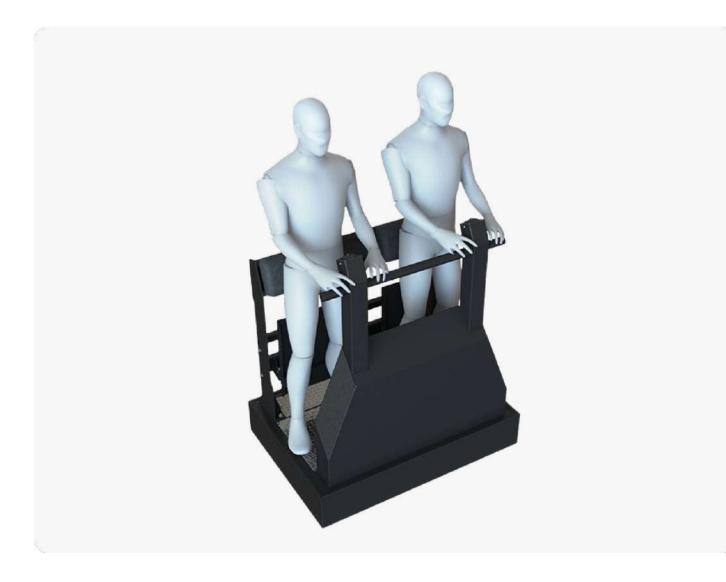

# ALL ABOUT: THE STAND-UP MOTION PLATFORM

Triotech's Stand-Up Theater sits in the middle of the dome and is the multisensory platform on which the audience stands for their immersed journey.

It's an exciting industry first — a compact, non-seated unit with a wide range of special effects, synched with the movie's action.

#### **KEY FEATURES**

- Smaller space requirement
- Suitable for ages 4+
- High THRC
- Multiple special effects