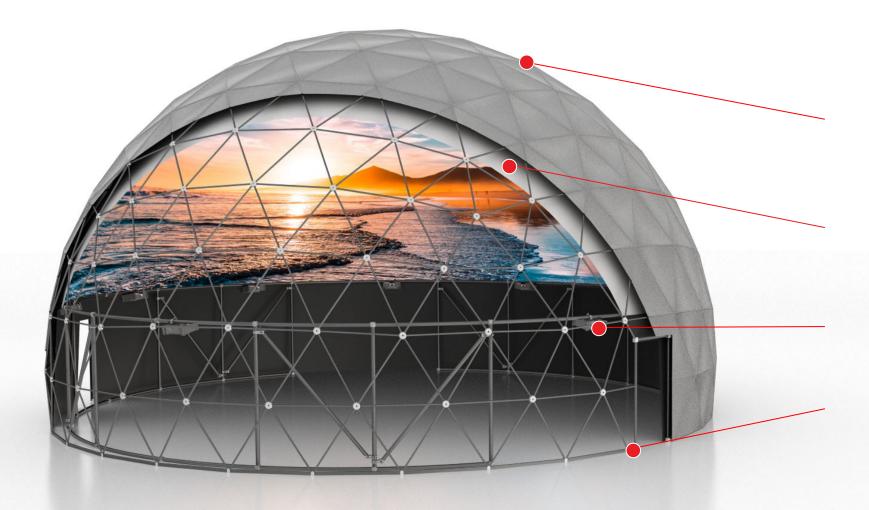

## **ADVANTAGES**

Choice of standard, custom print, or inflatable cover and external mapping

Projection screen for 360 presentations, customized immersive content, and fulldome shows

Up to 8K projector resolution for domes of any size

Variety of sizes - from 3m (10ft) to 35m (115ft) in diameter

INDOOR/ OUTDOOR DIGITAL AUTO-CALIBRATION

MOBILE/ FIXED