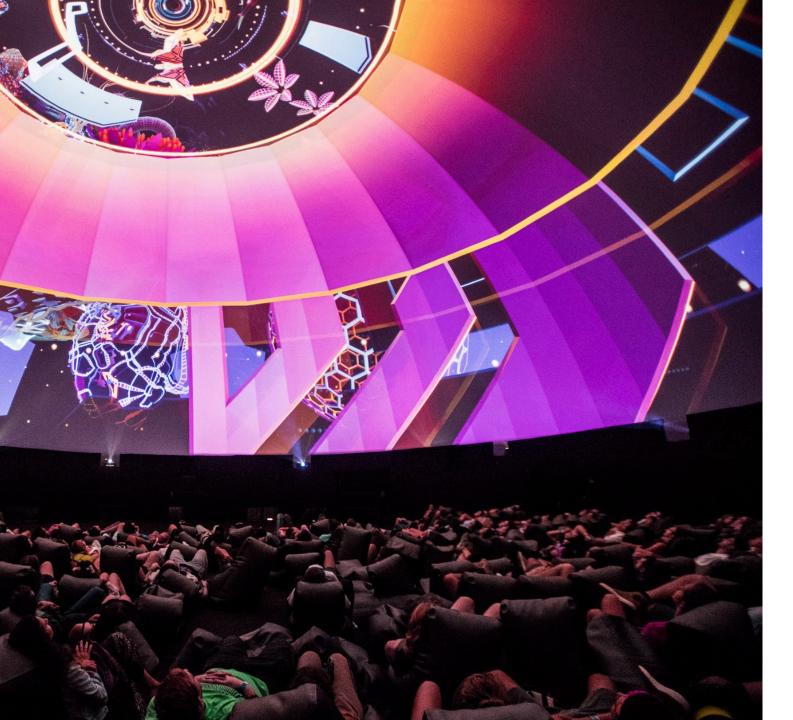

Here, visitors enjoy a deeply engaging experience, thanks to the 20-meter-high full-dome screen and 4K-resolution contents.

blooloop.

6

#### PROJECT MASAN ROBOT LAND

The largest flying theater in South Korea with the first frameless dome screen is now open in Masan Robot Land, the world-class robot theme park that combines robotics technology and entertainment.