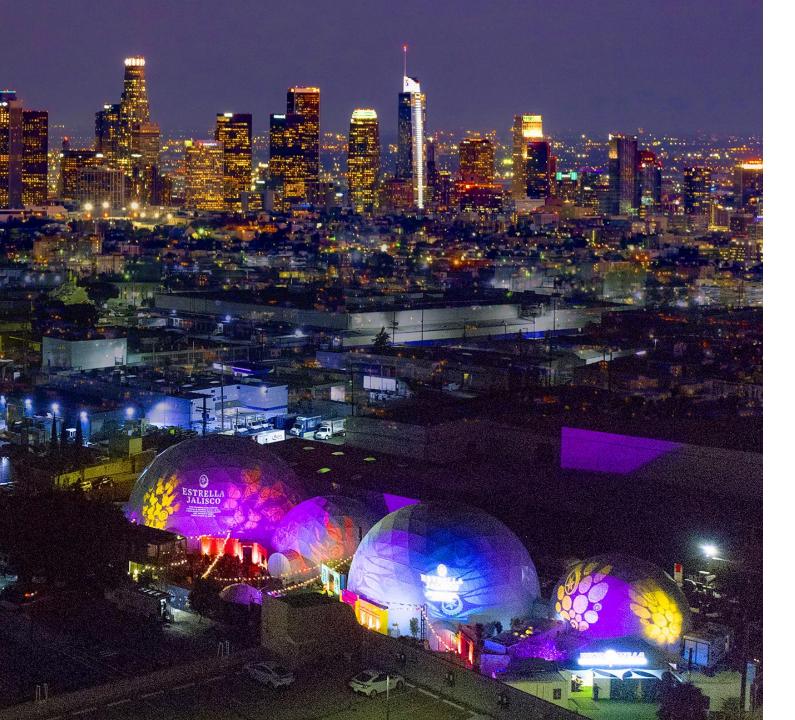

# 360 PROJECTION DOME PARKS

Wisdome's Immersive art in Los Angeles may be just what you're looking for.

# PROJECT

The world's biggest fully immersive entertainment art park is a venue with six big and medium size mobile domes. The dome park is home to the world's most innovative art exhibitions, theater performances, corporate retreats, executive meetings, and venue for milestone celebrations.

27 M

IN DIAMETER IS THE BIGGEST DOME 6

DOMES IN THE HEART OF LA

## 35,000

SQ.FT. IS TOTAL FLOOR SPACE OF THE DOMES MONTH TO BUILD UP PARK FROM SCRATCH

WELD-R.

V.V

Ser. .

DUOT RESPONSIBLY © 2019 COMPANIA CERVECERA DE ZACATECAS, S. DE R.L. DE C.V., A GUPO MODELO COMPANY, ESTRELLA JALISCO BEER, IMPORTED BY IMPORT URANDS ALLIANCE, ST. LOUIS, MO.